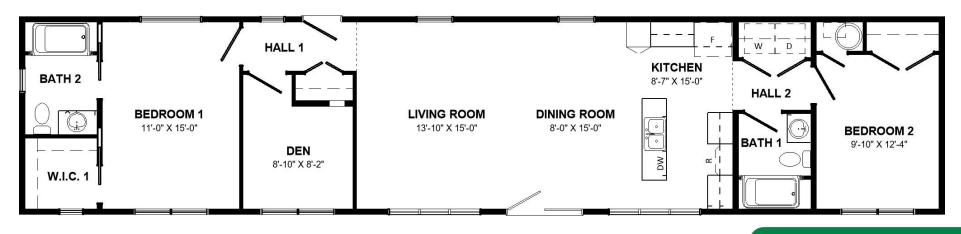

## What We Love

- L-shaped kitchen with island and 30" cabinet pantry
- 2 spacious bedrooms and flex room
- Atrium with transom windows over main living area
- Ensuite bath and walk in closet for primary bedroom
- Open concept

- Spacious second bedroom with generous closet
- Attractive exterior
- Light flooded main living area
- Designed to take advantage of a view