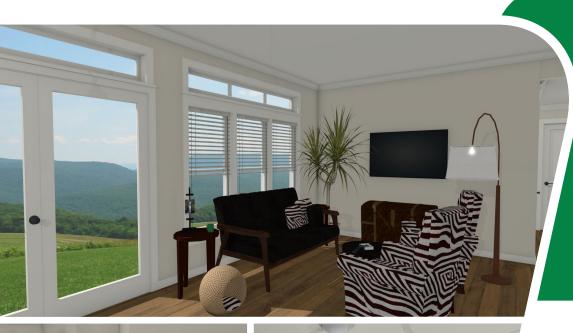

## What We Love

- L-shaped kitchen with island and 30" cabinet pantry
- 2 spacious bedrooms and flex room
- Atrium with transom windows over main living area
- Ensuite bath and walk in closet for primary bedroom
- Open concept

- Spacious second bedroom with generous closet
- Attractive exterior
- Light flooded main living area
- Designed to take advantage of a view