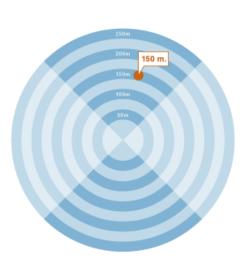

## **Operations**

Ideal for quick response operations for standby or rescue vessels that uses the PLT Launching unit. The line is stored inside the projectile and ready to launch right away in an emergency situation. The projectile reaches 150 meters.