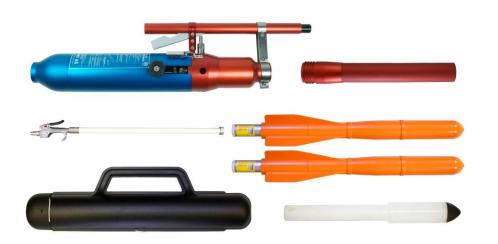

## PLT Rescue 150

Most commonly used for mediumranged rescue or line transfer operations.

| Article 1005 | PLT® Launching Unit                                                                                                                 | 1 |
|--------------|-------------------------------------------------------------------------------------------------------------------------------------|---|
|              | 1 Air Cylinder, 300bars/4350psi or 200bars/2900psi<br>1 Launching Unit. 1 Cover for air cylinder                                    |   |
|              |                                                                                                                                     |   |
| Article 3303 | 150 Launching Tube                                                                                                                  | 1 |
| Article 3101 | R 150 Projectile                                                                                                                    | 2 |
|              | Typical shooting range with a dry and clean line of 3,2mm is 150 meters. Breaking strength is 200kg                                 |   |
|              |                                                                                                                                     |   |
| Article 3200 | Loading Device                                                                                                                      | 1 |
| Article 7004 | Projectile PLT® 150                                                                                                                 | 1 |
| Article 6201 | Linebox5mm floating line                                                                                                            | 1 |
|              | Linebox containing line art no 6109, polypropylene (120m).<br>Floats and has a very bright yellow color. Breaking strength<br>350kg |   |
|              | User Manual and USB stick included                                                                                                  |   |