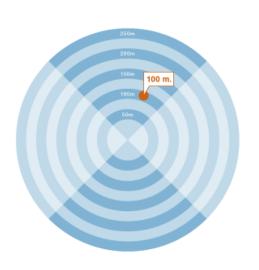

## PLT® Mini Rescue Pack

Ideal for smaller rescue vessels or where high maneuverability is needed

| Article 4020 | PLT Mini Launching Unit                                                                                                                                                       | 1 |
|--------------|-------------------------------------------------------------------------------------------------------------------------------------------------------------------------------|---|
|              |                                                                                                                                                                               |   |
| Article 4006 | CO2 cartridge 4-pack                                                                                                                                                          | 1 |
|              |                                                                                                                                                                               |   |
| Article 4101 | Projectile PLT Mini 100 SE                                                                                                                                                    | 2 |
|              | Typical shooting range with a dry and clean line of 3,2mm PPL Braid H.T. Granito Fluorescent color and Projectile PLT Mini 100 SE art no 4101: 100m. Breaking strength: 161kg |   |
|              |                                                                                                                                                                               |   |
| Article 4102 | Projectile PLT Mini-rubber                                                                                                                                                    | 1 |
|              | Typical shooting range with a dry and clean of 3,2mm PPL Braid H.T. Granito Fluorescent color and Projectile PLT Mini-rubber art no 4102 : 90-100m Breaking strength : 161kg  |   |
|              |                                                                                                                                                                               |   |
| Article 4100 | Storage Container PLT Mini                                                                                                                                                    | 1 |
|              |                                                                                                                                                                               |   |
| Article 4200 | Loading Device                                                                                                                                                                | 1 |
|              |                                                                                                                                                                               |   |
| Article 4202 | Linebox PLT Mini 3,2mm (same line as in art no 4101)                                                                                                                          | 2 |
|              | Other options of line on request User Manual and USB Stick included                                                                                                           |   |
|              | Coor manual and Cob Choic moldada                                                                                                                                             |   |