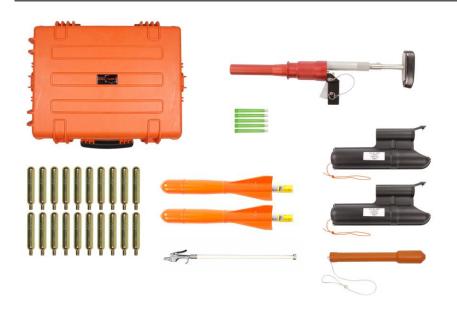

## PLT® Mini Rescue Pack

Ideal for smaller rescue vessels or where high maneuverability is needed

| Article 4020 | PLT Mini Launching Unit                                                                                                                                                       | 1 |
|--------------|-------------------------------------------------------------------------------------------------------------------------------------------------------------------------------|---|
|              |                                                                                                                                                                               |   |
| Article 4006 | CO2 cartridge 4-pack                                                                                                                                                          | 1 |
|              |                                                                                                                                                                               |   |
| Article 4101 | Projectile PLT Mini 100 SE                                                                                                                                                    | 2 |
|              | Typical shooting range with a dry and clean line of 3,2mm PPL Braid H.T. Granito Fluorescent color and Projectile PLT Mini 100 SE art no 4101: 100m. Breaking strength: 161kg |   |
|              |                                                                                                                                                                               |   |
| Article 4102 | Projectile PLT Mini-rubber                                                                                                                                                    | 1 |
|              | Typical shooting range with a dry and clean of 3,2mm PPL Braid H.T. Granito Fluorescent color and Projectile PLT Mini-rubber art no 4102 : 90-100m Breaking strength : 161kg  |   |
|              |                                                                                                                                                                               |   |
| Article 4100 | Storage Container PLT Mini                                                                                                                                                    | 1 |
|              |                                                                                                                                                                               |   |
| Article 4200 | Loading Device                                                                                                                                                                | 1 |
|              |                                                                                                                                                                               |   |
| Article 4202 | Linebox PLT Mini 3,2mm (same line as in art no 4101)                                                                                                                          | 2 |
|              | Other options of line on request User Manual and USB Stick included                                                                                                           |   |
|              | Coor manual and Cob Choic moldada                                                                                                                                             |   |

The PLT Mini is a light weight shoulder launched line thrower. It is very popular among users both at sea and on land, who requires a mobile line thrower. We currently have 7 different projectiles that can be used in various types of operations with a wide range of lines.