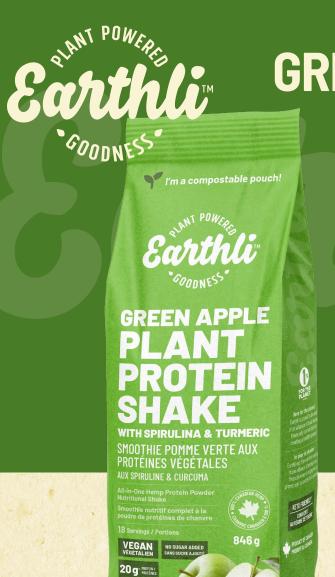

GREEN APPLE PLANT
PROTEIN SHAKE

All-in-One Hemp Protein Powder
Nutritional Shake

A fresh new take on the plant-based shake. Not all protein shakes need to taste like a heavy dessert, or have an overpowering aftertaste. Ours is lightly sweetened with monk fruit, and packs all the juicy flavour of crisp/tart, fresh green apples. It's the perfect way to get your day started or to boost your post-exercise protein in a way that feels light, refreshing, and oh so green!

### GREEN APPLE PLANT PROTEIN SHAKE

**All-in-One Hemp Protein Powder Nutritional Shake** 

\*per 47g serving

20g\*

**7g**\*

**3.3 g**\* OMEGAS 3 & 6

- ZERO WASTE **PACKAGING**
- VEGAN
- NO SUGAR **ADDED**

Other great products available from Earthli

There's more than one way to get your daily amount of plant protein!

I'm a compostable pouch!

WITH SPIRULINA & TURMERIC SMOOTHIE POMME VERTE AUX PROTÉINES VÉGÉTALES

**AUX SPIRULINE & CURCUMA** 

VEGAN NO SUGAR AD 20 g PROTEIN /