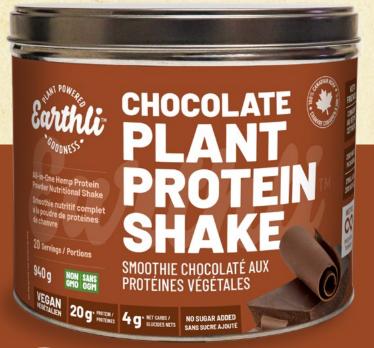

## **CHOCOLATE PLANT** PROTEIN SHAKE

All-in-One Hemp Protein Powder **Nutritional Shake** 

Vegan plant-based nutrition has never tasted better! Our super rich and chocolatey keto-friendly power shake mix delivers 20 grams of protein per serving with a rich flavour and texture you'll want to take everywhere. Look for this and other Earthli superfood products in the sturdy, recyclable, reusable can made from recycled metal.

### **CHOCOLATE PLANT** PROTEIN SHAKE

All-in-One Hemp Protein Powder **Nutritional Shake** 

\*per 47g serving

20g\* PROTEIN NO SUGAR **ADDED** 

- KETO FRIENDLY VEGAN
- ZERO WASTE **PACKAGING**
- NO SUGAR **ADDED**