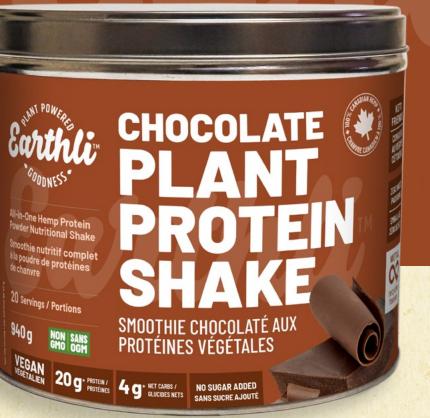

## **CHOCOLATE PLANT** PROTEIN SHAKE

All-in-One Hemp Protein Powder **Nutritional Shake** 

Vegan plant-based nutrition has never tasted better! Our super rich and chocolatey keto-friendly power shake mix delivers 20 grams of protein per serving with a rich flavour and texture you'll want to take everywhere. Look for this and other Earthli superfood products in the sturdy, recyclable, reusable can made from recycled metal.

### **CHOCOLATE PLANT** PROTEIN SHAKE

All-in-One Hemp Protein Powder **Nutritional Shake** 

\*per 47g serving

20g\* PROTEIN NO SUGAR **ADDED** 

- KETO FRIENDLY VEGAN
- ZERO WASTE **PACKAGING**
- NO SUGAR **ADDED**