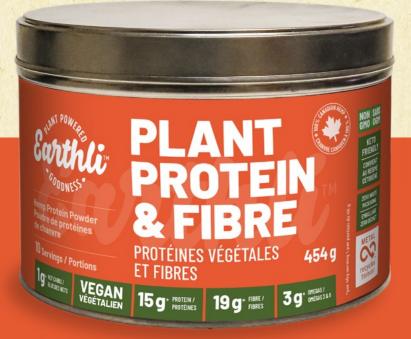

## **PLANT PROTEIN** & FIBRE

**Hemp Protein Powder** 

Vegan plant protein with the benefits of added fibre. Earthli's single ingredient sustainably-grown superfood provides 15 grams of protein, and 19 grams of dietary fibre per serving, with a mild taste that mixes subtly with your favourite smoothie, baking recipes, and savoury dishes. Look for this and other Earthli superfood products in the sturdy, recyclable, reusable can made from recycled metal.

## **PLANT PROTEIN** & FIBRE

**Hemp Protein Powder** 

\*per 45g serving

15 g\* PROTEIN

FIBRE

**3 g**\* OMEGAS 3 & 6

- KETO FRIENDLY SODIUM FREE
- ZERO WASTE **PACKAGING**
- VEGAN