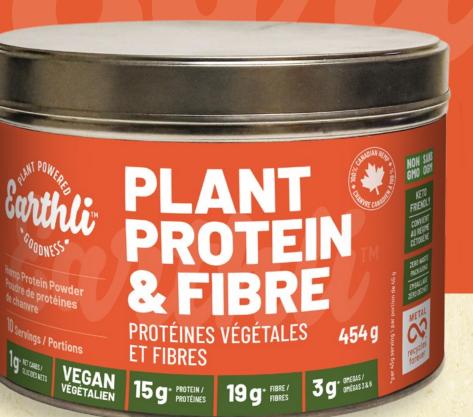

## **PLANT PROTEIN** & FIBRE

**Hemp Protein Powder** 

Vegan plant protein with the benefits of added fibre. Earthli's single ingredient sustainably-grown superfood provides 15 grams of protein, and 19 grams of dietary fibre per serving, with a mild taste that mixes subtly with your favourite smoothie, baking recipes, and savoury dishes. Look for this and other Earthli superfood products in the sturdy, recyclable, reusable can made from recycled metal.

## **PLANT PROTEIN** & FIBRE

**Hemp Protein Powder** 

\*per 45g serving

15 g\* PROTEIN

FIBRE

**3 g**\* OMEGAS 3 & 6

- KETO FRIENDLY SODIUM FREE
- ZERO WASTE **PACKAGING**
- VEGAN