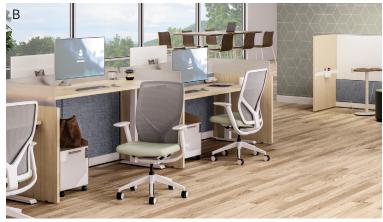

# Workstations

Organizations everywhere have embraced a flexible, agile, multi-purpose approach to connection and productivity. From hoteling stations designed to keep people on the go at peak efficiency to private offices centered on discretion and focus, the right workstation makes all the difference in your day.

## **Featured Workstations**

You're juggling three projects simultaneously, your inbox is overflowing, and the accumulated desktop clutter is growing by the minute. Have no fear–your ideal HON workstation is here to help! Seamless organization has never looked or performed better.

Accelerate® Workstations

**Abound**<sup>®</sup> Workstations

**Empower**\* Workstations

Universal Screens Workstations

#### **Universal Screens**

Designed with a user's privacy in mind, Universal Screens help define boundaries in bustling office zones without discouraging connection. With visual barriers available in a wide variety of materials and sizes, Universal Screens offer customized control while maintaining meaningful engagement when it matters the most.

A. Shown in Noble Gunmetal Panel Fabric, Black Paint B. Shown in Noble Rainforest Panel Fabric, Black Paint