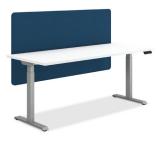

#### **Coordinate**<sup>™</sup>

Sit down. Stand up. Stretch out. With built-in flexibility designed to move with your day, Coordinate rectangle or corner cove surfaces come in an array of sizes suited for any space or any task. And with optional privacy screens, wire management, and multiple control options, you've got a command central that does it all.

A. Shown in Pinnacle Laminate, Designer White Paint

Awards