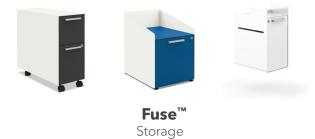

#### Fuse™

With a completely modern take on form and function, Fuse pedestals and hanging cubbies offer easy access to what you need, when you want it. And with a variety of energetic paint colors and handy accessories to choose from-think handy pedestal cushions and useful hooks-Fuse lets you be you.

A. Shown in Designer White Paint B. Shown in Atom Paint