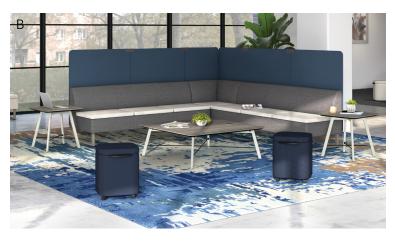

# Lounge Seating

Lounge and reception areas have evolved. These warm and welcoming sanctuaries not only serve as an inviting respite for guests, they also function as a comfortable professional oasis that offers a change of scenery away from the status quo of a workstation.

#### SoCo™

An intuitive modular lounge series designed to encourage the ease of both collaborative and focused work, SoCo offers soft support, unlimited configuration possibilities, and a tailored, organic aesthetic for productive shared spaces.

A. Shown in Lugano Gravel Fabric B. Shown in Constance Scuba Fabric C. Shown in Constance Scuba Fabric