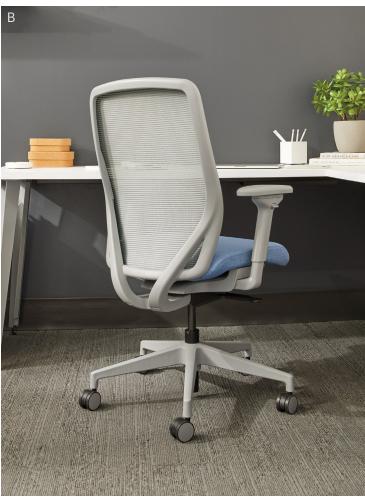

# **Task Seating**

An ideal office chair isn't one-size-fits-all. Today's powerhouse task seating offers flexible performance, customized controls, exceptional ergonomic support, and superior style.

**Solve**<sup>®</sup> Task Chair

### **Solve**<sup>®</sup>

Got a comfort conundrum? Solve it! This adaptable seating solution is your answer for personalized support and intelligent design. From easy arm adjustability and tilt control options to breathable back materials and fun frame colors, a Solve task chair offers you the power of choice.

A. Shown in Maharam Mode Celtic Fabric B. Shown in Purl Deep Fabric