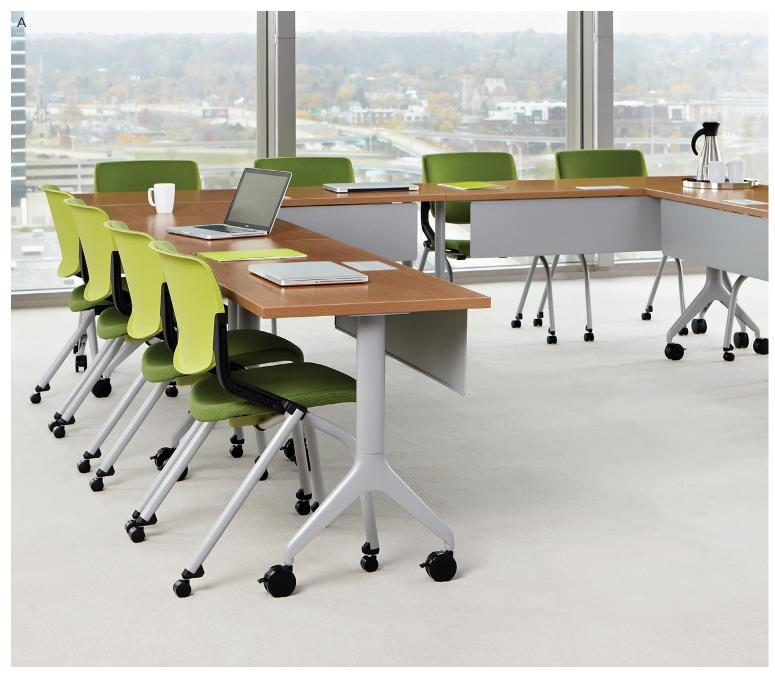

# Workstations

Organizations everywhere have embraced a flexible, agile, multi-purpose approach to connection and productivity. From hoteling stations designed to keep people on the go at peak efficiency to private offices centered on discretion and focus, the right workstation makes all the difference in your day.

## **Featured Workstations**

You're juggling three projects simultaneously, your inbox is overflowing, and the accumulated desktop clutter is growing by the minute. Have no fear–your ideal HON workstation is here to help! Seamless organization has never looked or performed better.

Accelerate® Workstations

**Abound**<sup>®</sup> Workstations

**Empower**\* Workstations

Universal Screens Workstations

#### **Accelerate**<sup>®</sup>

Adaptability is everything when it comes to high-energy environments. An Accelerate office system puts the pedal to the metal by combining clean, contemporary design with straightforward agility and effortless functionality.

A. Shown in Designer White Paint, Centurion Navy Fabric B. Shown in Beigewood Laminate, Camira Blazer Lite Hush Fabric