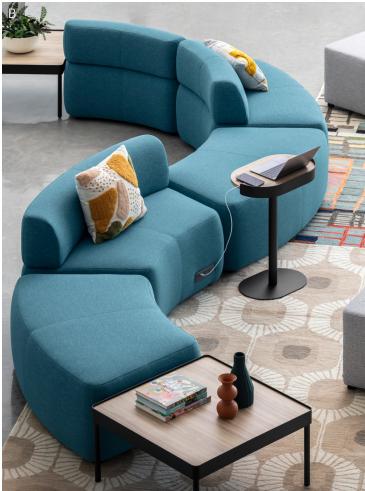

#### SoCo™

An intuitive modular lounge series designed to encourage the ease of both collaborative and focused work, SoCo offers soft support, unlimited configuration possibilities, and a tailored, organic aesthetic for productive shared spaces.

A. Shown in Lugano Gravel Fabric B. Shown in Constance Scuba Fabric C. Shown in Constance Scuba Fabric