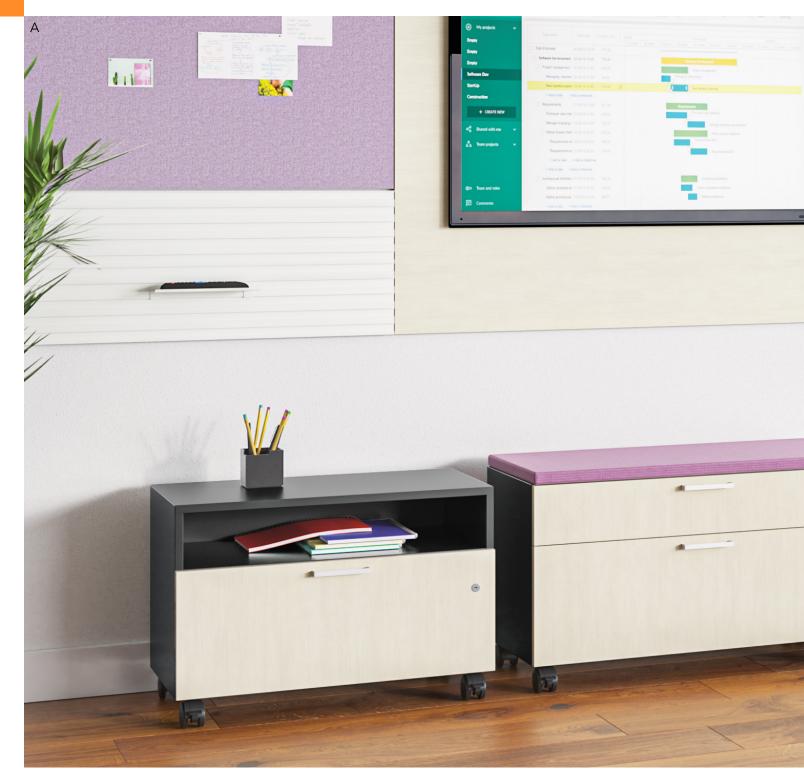

# Storage

We've come a long way from one-dimensional filing cabinets. Today's optimized workspaces understand that versatile organization is the key to keeping busy people focused and productive—and that means dynamic storage that meets a variety of needs. Whether you just need to stash an extra pair of running shoes or you're archiving important documents, HON has a solution that will manage what matters.

### **Contain**<sup>®</sup>

Contain does it all-it performs flawlessly on its own, but has the flexibility to connect to other solutions to help optimize limited space. From open shelves and drawers to mobile credenza options, keeping your space agile and flexible is easier than ever.