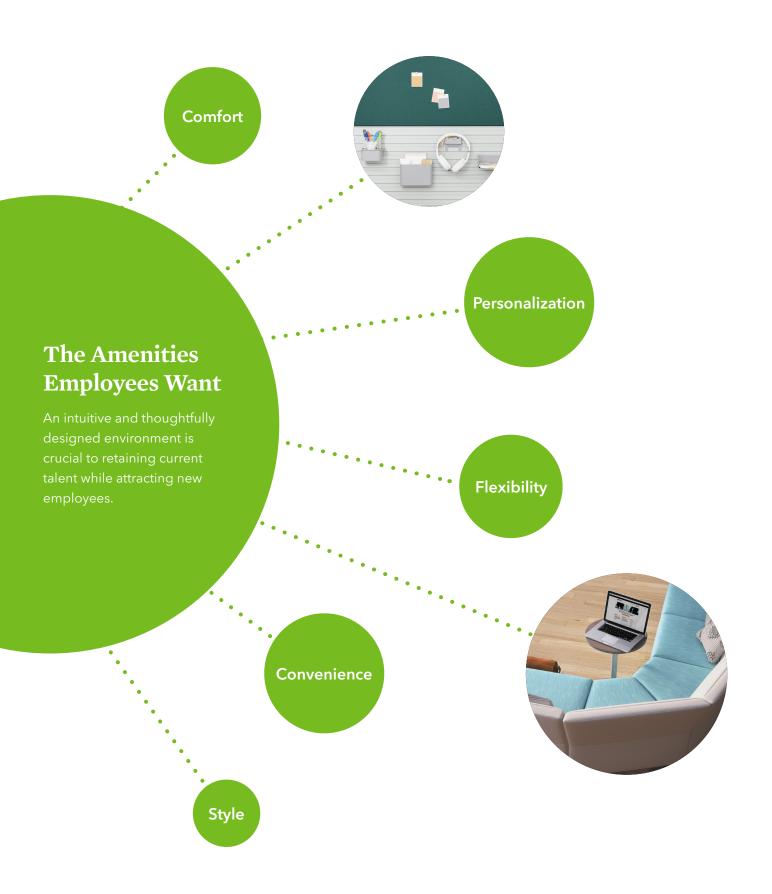

### Elements of an Irresistible, Amenities-Driven Workplace

Designing a workplace that prioritizes the happiness of its employees goes beyond installing convenient coffee stations and ping-pong tables. It requires a thoughtful, intuitive approach to what people really want and need, both within their private workstations and in collaborative spaces. With a focus on dynamic flexibility, innovative customization, organic comfort, and superior support, HON is ready to raise the bar on how you do business.