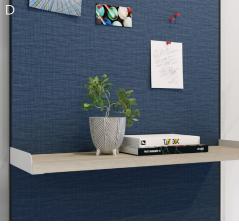

#### **Workwall**

A brilliant tile system that mixes and matches fabric, glass, metal, and laminate materials with a variety of tools and accessories, Workwall ties clever creativity, meaningful connection, and streamlined organization into one cohesive unit.

A. Shown in Skyline Walnut Laminate, Loft Paint, Appoint Blackberry Fabric B. Shown in Disperse Ink Fabric

C. Shown in Centurion Jade Fabric D. Shown in Kingswood Walnut Laminate, Disperse Ink Fabric