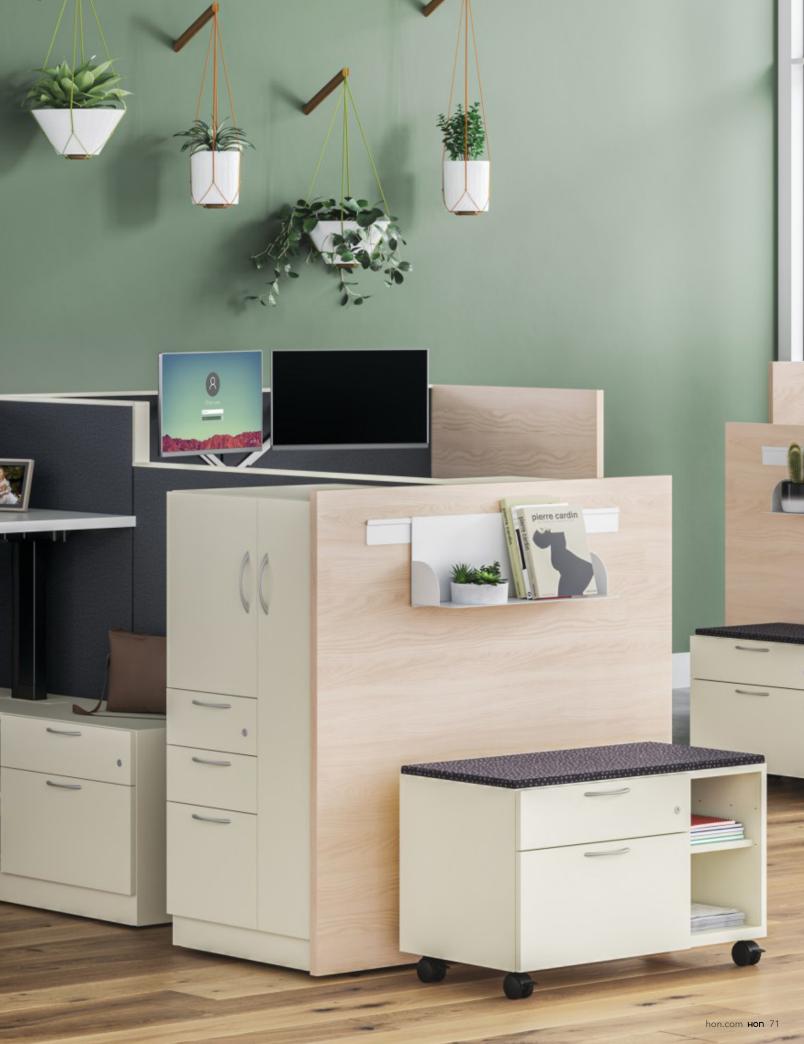

# Storage

We've come a long way from one-dimensional filing cabinets. Today's optimized workspaces understand that versatile organization is the key to keeping busy people focused and productive—and that means dynamic storage that meets a variety of needs. Whether you just need to stash an extra pair of running shoes or you're archiving important documents, HON has a solution that will manage what matters.

## **Featured Storage**

From structured and traditional to fun and energetic, HON's dynamic storage collections keep the important stuff protected with style and substance.

**Contain**<sup>®</sup> Storage

## **Flagship**<sup>®</sup>

From modular storage cabinets and bookcases to lateral files and pedestals, you can trust Flagship. An ideal partner for HON's Storage Islands, this organizational powerhouse works with you and your space to create a multi-functional hub and workflow that evolves with your day.

#### Fuse™

With a completely modern take on form and function, Fuse pedestals and hanging cubbies offer easy access to what you need, when you want it. And with a variety of energetic paint colors and handy accessories to choose from-think handy pedestal cushions and useful hooks-Fuse lets you be you.