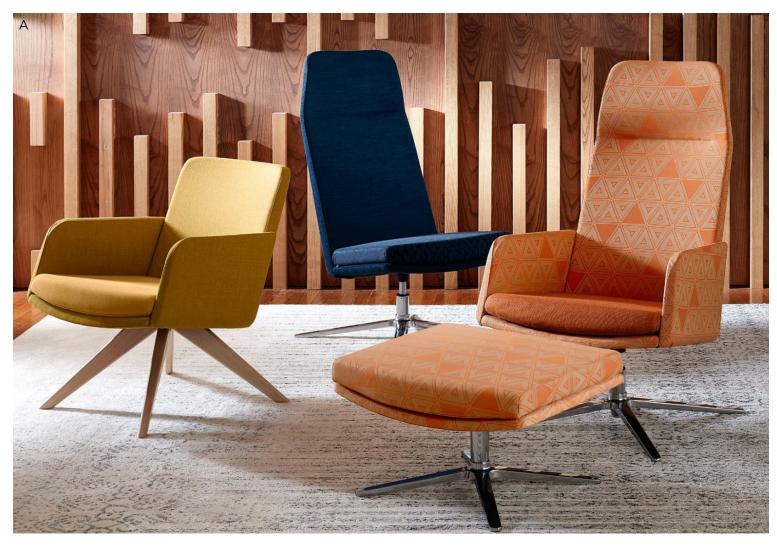

#### Mav<sup>™</sup>

With busy days and competing priorities, it's imperative to have a place to breathe and recalibrate. The Mav Single Lounge Series and its accompanying ottoman is a beautifully versatile lounge seating solution designed to create an in-office oasis with elegant mid-century modern appeal.

 A. Shown in Charlotte Ink, Look-See Midnight, Perimeter Kumquat, Outlander Saffron, Sprint Gold Fabric
 B. Shown in Look-See Terra Cotta Fabric