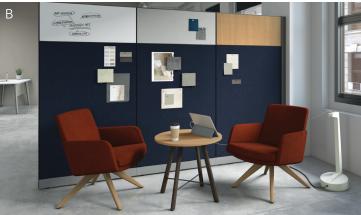

# Lounge Seating

Lounge and reception areas have evolved. These warm and welcoming sanctuaries not only serve as an inviting respite for guests, they also function as a comfortable professional oasis that offers a change of scenery away from the status quo of a workstation.

#### Astir®

Whether it's a casual collaboration or a much-needed respite from your corner cubicle, Astir celebrates the power of choice. Designed to support heads-down focus—or an energized round table of shared ideas—this elegant and modern lounge collection encourages a whole new perspective away from traditional workspaces.

A. Shown in Square One Fleece, Moby Atlantic, Checkmate Coral Rush Fabric