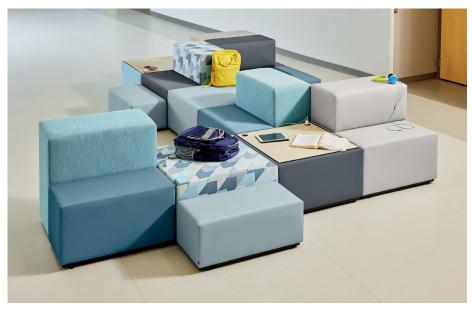

# Lounge Seating

Lounge and reception areas have evolved. These warm and welcoming sanctuaries not only serve as an inviting respite for guests, they also function as a comfortable professional oasis that offers a change of scenery away from the status quo of a workstation.

#### Astir®

Whether it's a casual collaboration or a much-needed respite from your corner cubicle, Astir celebrates the power of choice. Designed to support heads-down focus—or an energized round table of shared ideas—this elegant and modern lounge collection encourages a whole new perspective away from traditional workspaces.