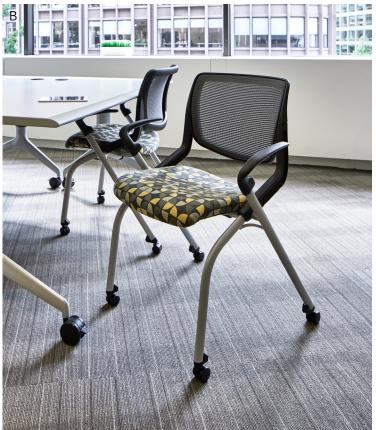

## **Guest & Multi-Purpose Seating**

Everyone deserves a seat at the table. Whether it's an all-day training seminar or comforting support for a visiting client, HON's lineup of multi-purpose and guest seating solutions deliver powerhouse performance with lightweight agility, stacking and nesting capabilities, and a clean, simple style.

**Nucleus**\* Guest/Multi-Purpose Chair

**Cipher™** Guest/Multi-Purpose Chair

**Ignition**\* Guest/Multi-Purpose Chair

Motivate® Nesting Chair

**Motivate**<sup>®</sup> Multi-Purpose Chair

Guest Chair

**Ruck**<sup>™</sup> Guest/Multi-Purpose Chair

#### **Motivate**<sup>®</sup>

A. Shown in Stinson Hopsack Alloy Fabric B. Shown in Calibration Buttercup Fabric C. Shown in Surf Plastic Shell