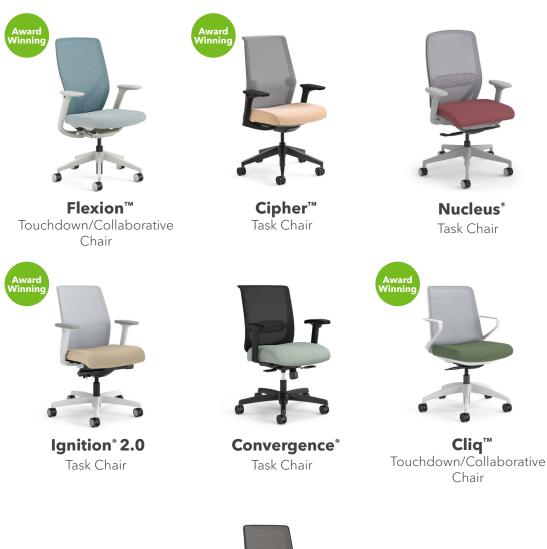

# **Task Seating**

An ideal office chair isn't one-size-fits-all. Today's powerhouse task seating offers flexible performance, customized controls, exceptional ergonomic support, and superior style.

**Solve**<sup>®</sup> Task Chair

### **Flexion**<sup>™</sup>

A dynamic chair that supports everyone-anywhere, anytime-is non-negotiable for open plan and agile workstations. Flexion is the ideal quick-sit solution to provide instant, flexible support for energetic environments and people on the go.

Award Winning

North American Office Products People's Choice 2023

- A. Shown in Hamilton Caribbean Fabric B. Shown in Livi™ Saxon Fabric C. Shown in Livi™ Plum, Maharam Mod Petal Fabric

### Cipher™

Everyone deserves the perfect fit and sit. With ergonomically efficient independent lumbar support, added breathability of flexible 4-Way Stretch Mesh, and intuitive weight-activated control, Cipher was crafted with customization in mind for a tailor-made experience unique to you.

Award Winning

Good Design 2022

A. Shown in Apex Papaya Fabric B. Shown in Appoint Frost, Optic Aurora, Dapper Parrot Fabric

### Nucleus®

Driven by superior engineering and inspired by personal comfort, Nucleus has relaxed productivity and sharp focus down to a science. With a comprehensive ergonomic approach to all-day seating, this slim and streamlined task chair delivers on style and substance.

A. Shown in Stinson Artisan Marlin Fabric B. Shown in Maharam Manner Resolute Fabric C. Shown in Maharam Apt Bengal Fabric

### Ignition<sup>®</sup> 2.0

Not only does Ignition fit your height and weight with remarkable precision, it offers sophisticated materials for pinpointed comfort just where you want it. With a great mix of back heights, colors, and styles to choose from, it works everywhere–just like you.

Award Winning

Best Office Chair Overall by Forbes.com 2021, 2022 & 2023

Best Budget Pick by Wirecutter 2021 & 2023

A. Shown in Flander Ginger, Route Antique Fabric B. Shown in Flander Reed Fabric C. Shown in Maharam Lariat Yam, Dapper Breeze,

Maharam Mode Bonsai, Centurion Marsala Fabric

### **Convergence**<sup>®</sup>

For comfort and agility to get you through whatever the day brings your way, look no further than Convergence. With customizable capabilities like advanced synchro-tilt with seat slide, adjustable lumbar support, and a variety of arm-adjustment choices, this task chair is everyone's favorite office co-pilot.

A. Shown in Stinson Lagoon Lava Fabric B. Shown in Notion Agave Fabric

### Cliq™

A welcome addition to any group chat, Cliq seating lets you take care of business from the moment you sit down. It's light-scaled for a modern look that's also easy to maneuver around wherever the group discussion takes you. Remarkably intuitive and endlessly adaptable, Cliq makes seating simple.

Award Winning

Good Design 2021 Prize Design for Modern Furniture & Lighting

2022

A. Shown in Quill Well Fabric B. Shown in Maharam Metric Snorkel Fabric