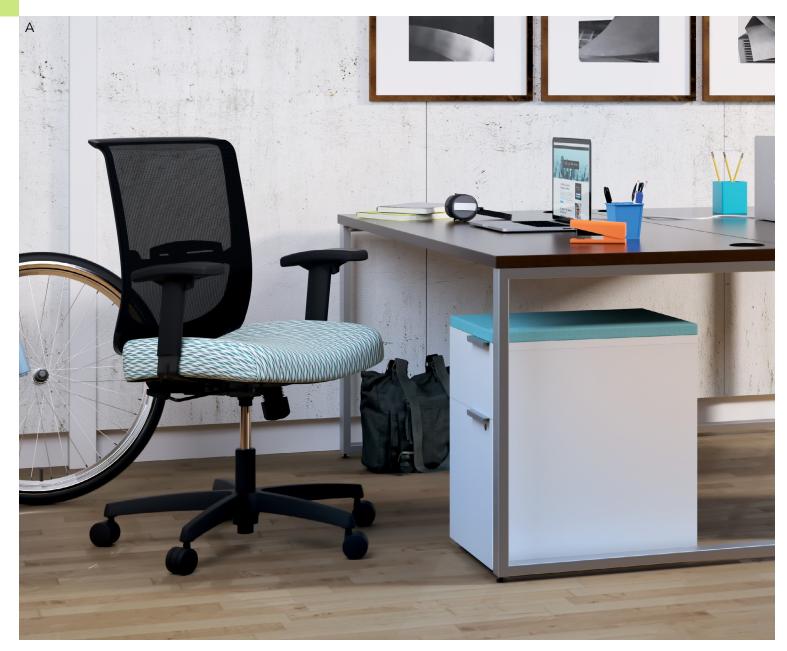

# Desks

An organized, efficient desk is more than just a place to house your computer. From height-adjustable agility to clever personalized storage to mixed-material aesthetics, it's time you had a command central that reflects who you are and how you work.

### Concinnity<sup>™</sup>

When it comes to productivity, unified organization and streamlined connection is non-negotiable. Concinnity desking systems offer multi-purpose storage, dynamic accessories, and unlimited agility designed to celebrate your brand and your personality.

A. Shown in Phantom Ecru Laminate B. Shown in Natural Recon Laminate