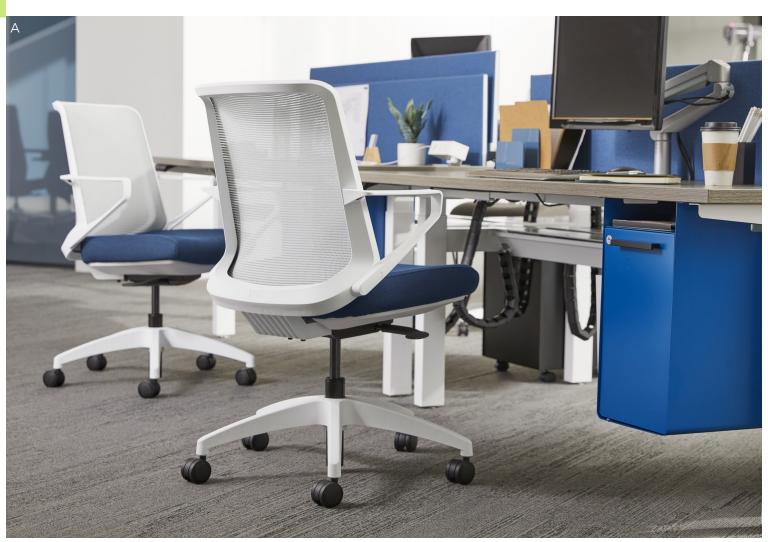

# **Task Seating**

An ideal office chair isn't one-size-fits-all. Today's powerhouse task seating offers flexible performance, customized controls, exceptional ergonomic support, and superior style.

**Solve**<sup>®</sup> Task Chair

Shown in Oxford Tourmaline Fabric

888888 0