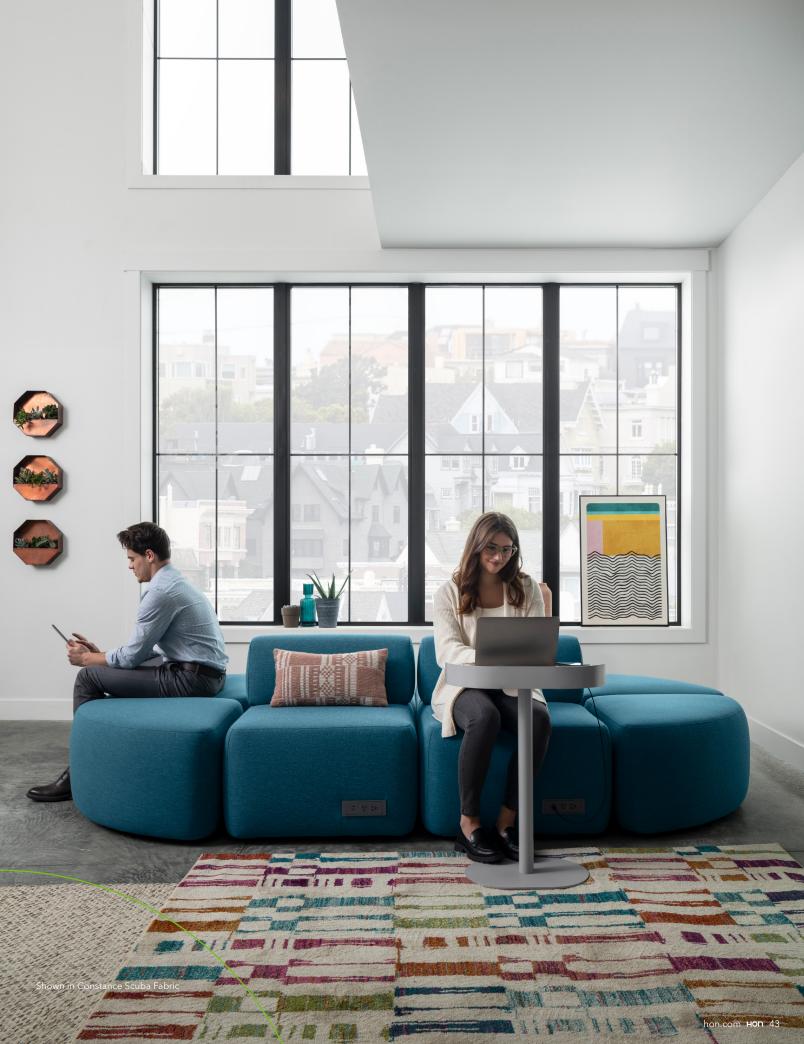

#### SoCo™

An intuitive modular lounge series designed to encourage the ease of both collaborative and focused work, SoCo offers soft support, unlimited configuration possibilities, and a tailored, organic aesthetic for productive shared spaces.

A. Shown in Lugano Gravel Fabric B. Shown in Constance Scuba Fabric C. Shown in Constance Scuba Fabric