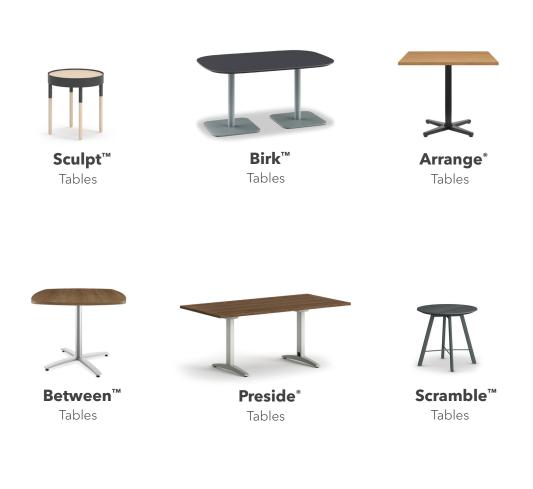

## Sculpt™

Sculpt goes beyond the standard table. From diverse height, size, and shape options to high-quality mixed material selections to nesting capabilities (plus purposeful planter and console solutions), Sculpt customizes and curates everyday spaces into something truly special.

#### Birk™

Go ahead, put collaboration on a pedestal. Birk's sleek and simple design lends itself beautifully to casual spaces designed for instant connection. And with five different table heights and a variety of shapes and sizes to choose from, this surface solution adapts to any environment effortlessly.

## Arrange®

No day looks exactly the same. That's why every office needs a versatile collection of tables that can be customized and reconfigured at a moment's notice. Available in seated, café, or counter heights, Arrange is designed to support virtually any workspace with reliable durability and timeless style.

#### Between™

A jack of all trades that's just as productive in a café as it is in a training or conference room, Between tables are ideal conduits for instant connection and engagement. With a variety of shapes, bases, and heights to choose from-plus a wide range of laminates to fit any aesthetic-Between tables just make sense.

#### **Preside**<sup>®</sup>

When you need a table collection that leads with confidence, look no further than Preside. With conference solutions designed for collaborative work to mobile options that move with your day–plus optional pops of color and tech-friendly features–Preside inspires and engages everywhere it goes.

#### **Scramble**<sup>™</sup>

Connection shouldn't be confusing. An exemplary cohort for HON's most supportive and beautiful soft seating-think West Hill, Astir, and Mav-Scramble's sleek design and easy adaptability is a perfect fit for everyday tasks away from your desk.