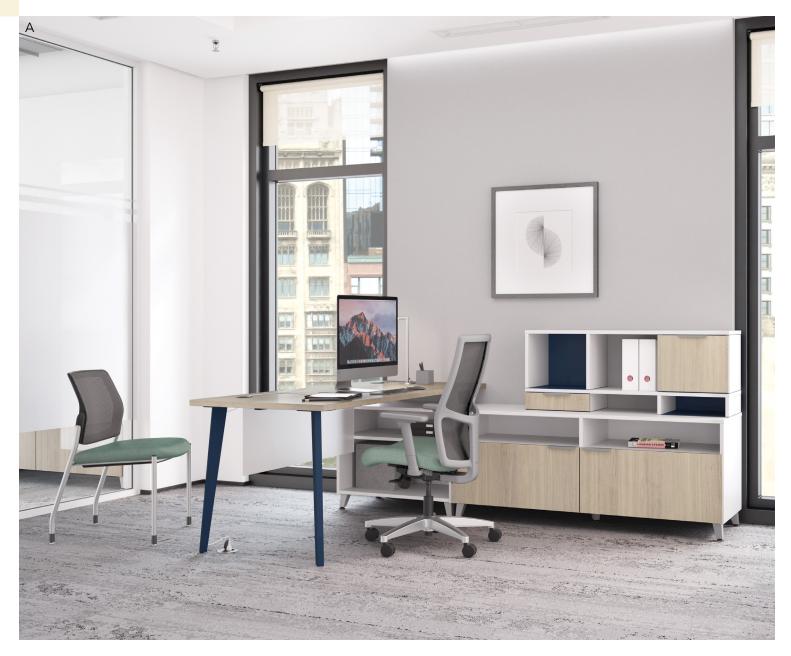

# Desks

An organized, efficient desk is more than just a place to house your computer. From height-adjustable agility to clever personalized storage to mixed-material aesthetics, it's time you had a command central that reflects who you are and how you work.

## **Featured Desks**

Need a little inspiration? Head over to **hon.com** to start building your dream space. With pre-planned typicals and an extensive array of design options, it's easy to create the office you want and deserve.

**Concinnity**<sup>™</sup> Desks

**10500 Series™** Desks

Coordinate<sup>®</sup> Desks

Workwall Desks

**Voi**<sup>®</sup> Desks

**Mod** Desks

Shown in Skyline Walnut, Designer White Laminate 1:4L