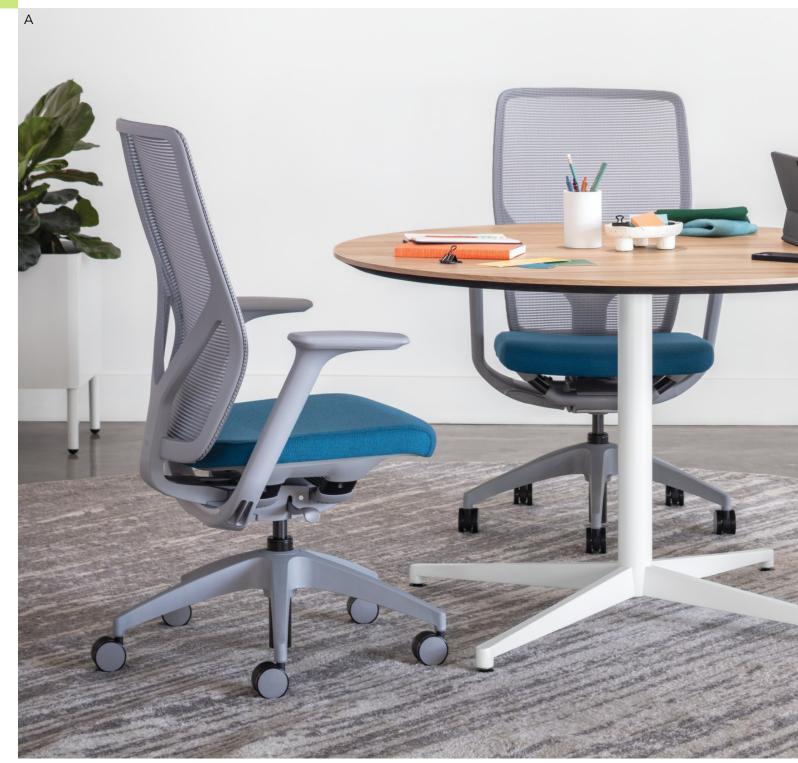

### **Flexion**<sup>™</sup>

A dynamic chair that supports everyone-anywhere, anytime-is non-negotiable for open plan and agile workstations. Flexion is the ideal quick-sit solution to provide instant, flexible support for energetic environments and people on the go.

Award Winning

North American Office Products People's Choice 2023

- A. Shown in Hamilton Caribbean Fabric B. Shown in Livi™ Saxon Fabric C. Shown in Livi™ Plum, Maharam Mod Petal Fabric