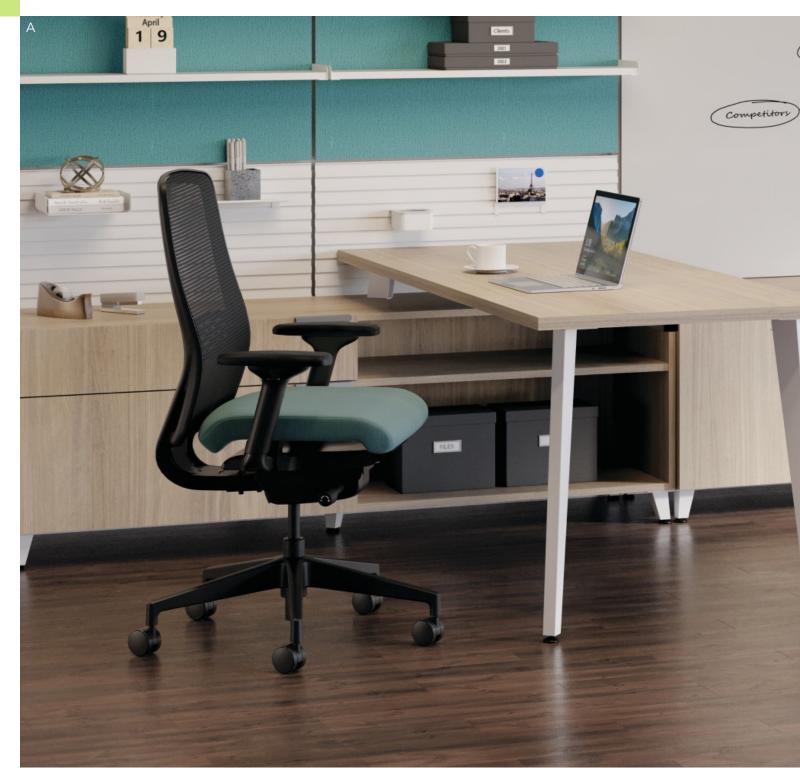

# **Task Seating**

An ideal office chair isn't one-size-fits-all. Today's powerhouse task seating offers flexible performance, customized controls, exceptional ergonomic support, and superior style.

**Solve**<sup>®</sup> Task Chair

### **Solve**<sup>®</sup>

Got a comfort conundrum? Solve it! This adaptable seating solution is your answer for personalized support and intelligent design. From easy arm adjustability and tilt control options to breathable back materials and fun frame colors, a Solve task chair offers you the power of choice.

A. Shown in Maharam Mode Celtic Fabric B. Shown in Purl Deep Fabric