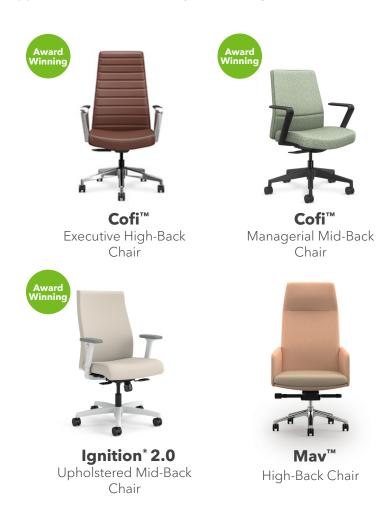

### Cofi<sup>™</sup>

Don't just make an introduction-make an impression. With Cofi's intuitive functionality, elegant detailing, and contemporary back, finishes, and fabric choices, closing the deal has never been more stylish or sophisticated.

Award Winning

North American Office Products People's Choice 2022

- A. Shown in Davenport Leather Olive B. Shown in Davenport Leather Atlantis C. Shown in Maharam Apt Charm Fabric

Best of NeoCon 2022

### Ignition<sup>®</sup> 2.0 Upholstered

Rev up your support-and style-with Ignition 2.0. This slim-profile upholstered task chair features an optional adjustable lumbar designed to cradle your back, providing the all-day support every multi-tasker needs and deserves.

Award Winning

Best Office Chair Overall by Forbes.com 2021, 2022 & 2023

Best Budget Pick by Wirecutter 2021 & 2023

A. Shown in Maharam Meld Mimosa Fabric B. Shown in Moxie Hemp Fabric

### Mav<sup>™</sup>

An exceptionally engineered chair shouldn't have to sacrifice soft luxury and eye-catching elegance. From swivel knee-tilt control and easy height adjustability, to striking architecture and fabric choices, Mav makes a brilliant, bold, and beautiful statement.

В

- A. Shown in Pebble Moss Fabric
  B. Shown in Maharam Mode Jetty Fabric
  C. Shown in Maharam Apt Mantle, Stinson Mandala Sunset Fabric