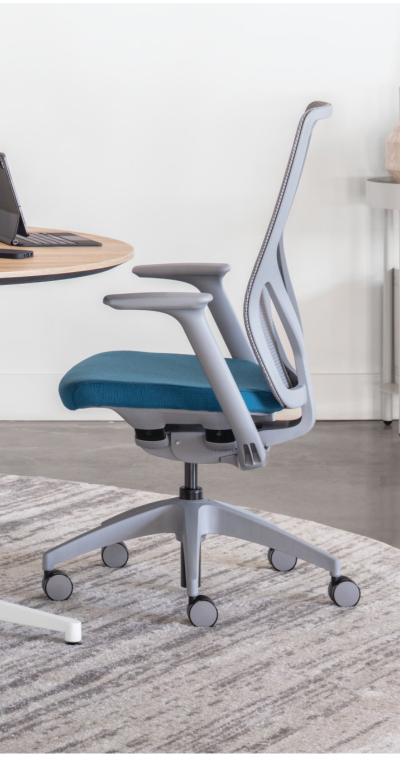

### **Flexion**<sup>™</sup>

A dynamic chair that supports everyone-anywhere, anytime-is non-negotiable for open plan and agile workstations. Flexion is the ideal quick-sit solution to provide instant, flexible support for energetic environments and people on the go.

Award Winning

North American Office Products People's Choice 2023

- A. Shown in Hamilton Caribbean Fabric B. Shown in Livi™ Saxon Fabric C. Shown in Livi™ Plum, Maharam Mod Petal Fabric