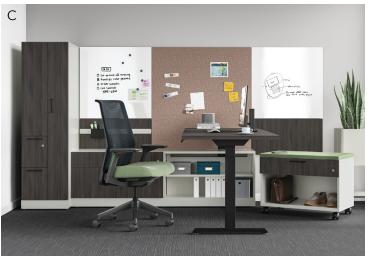

# Desks

An organized, efficient desk is more than just a place to house your computer. From height-adjustable agility to clever personalized storage to mixed-material aesthetics, it's time you had a command central that reflects who you are and how you work.

#### **Coordinate**<sup>™</sup>

Sit down. Stand up. Stretch out. With built-in flexibility designed to move with your day, Coordinate rectangle or corner cove surfaces come in an array of sizes suited for any space or any task. And with optional privacy screens, wire management, and multiple control options, you've got a command central that does it all.