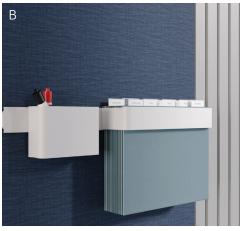

#### **Workwall**

A brilliant tile system that mixes and matches fabric, glass, metal, and laminate materials with a variety of tools and accessories, Workwall ties clever creativity, meaningful connection, and streamlined organization into one cohesive unit.

A. Shown in Skyline Walnut Laminate, Loft Paint, Appoint Blackberry Fabric B. Shown in Disperse Ink Fabric

C. Shown in Centurion Jade Fabric D. Shown in Kingswood Walnut Laminate, Disperse Ink Fabric