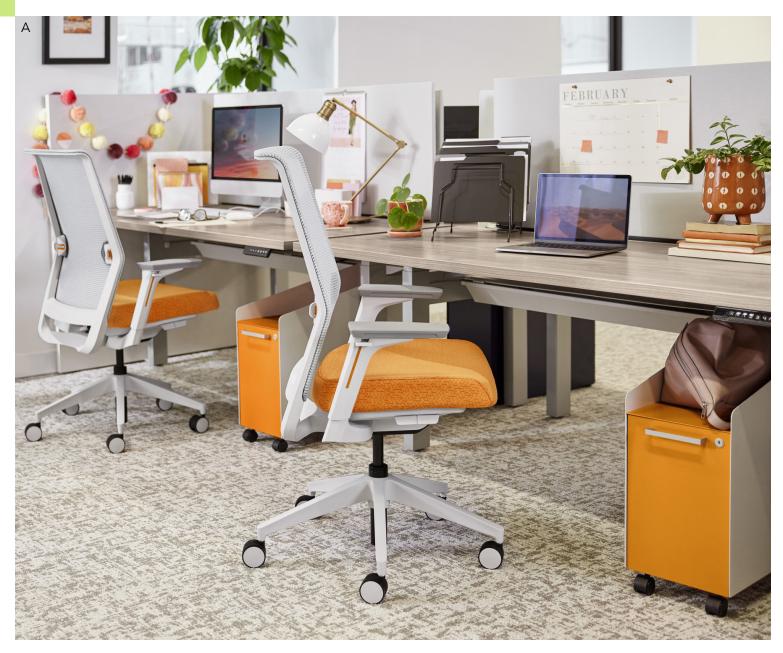

### Ignition<sup>®</sup> 2.0

Not only does Ignition fit your height and weight with remarkable precision, it offers sophisticated materials for pinpointed comfort just where you want it. With a great mix of back heights, colors, and styles to choose from, it works everywhere–just like you.

Award Winning

Best Office Chair Overall by Forbes.com 2021, 2022 & 2023

Best Budget Pick by Wirecutter 2021 & 2023

A. Shown in Flander Ginger, Route Antique Fabric B. Shown in Flander Reed Fabric C. Shown in Maharam Lariat Yam, Dapper Breeze,

Maharam Mode Bonsai, Centurion Marsala Fabric