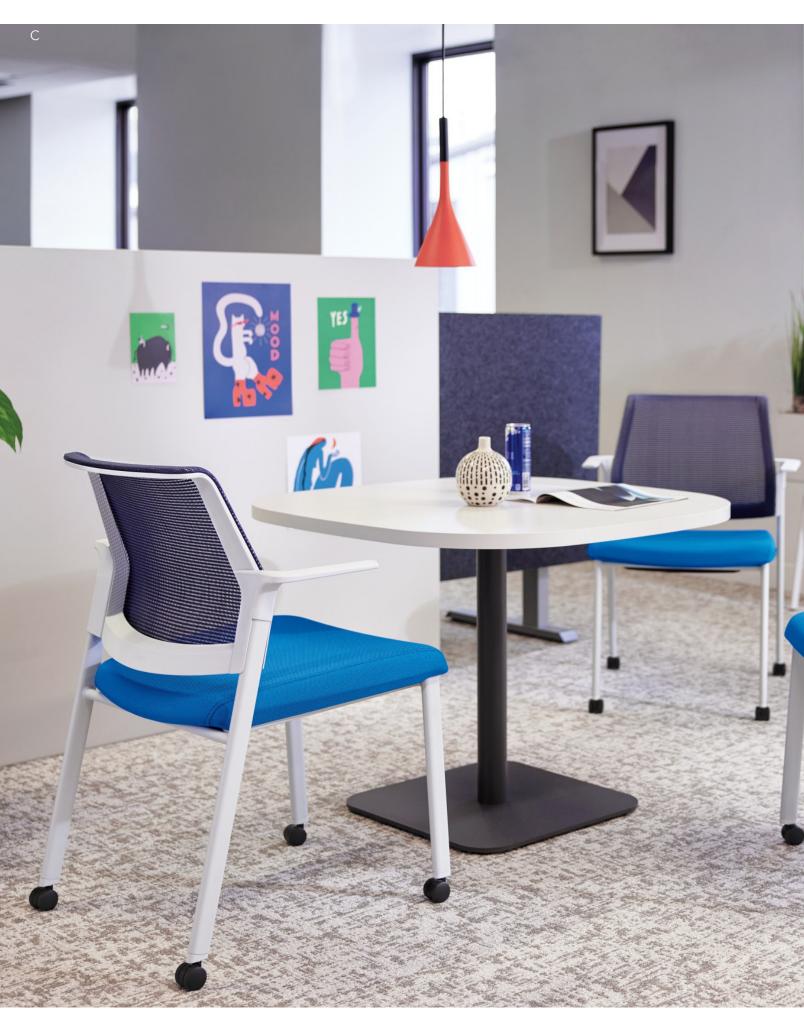

### **Flexion**<sup>™</sup>

A dynamic chair that supports everyone-anywhere, anytime-is non-negotiable for open plan and agile workstations. Flexion is the ideal quick-sit solution to provide instant, flexible support for energetic environments and people on the go.

Award Winning

North American Office Products People's Choice 2023

- A. Shown in Hamilton Caribbean Fabric B. Shown in Livi™ Saxon Fabric C. Shown in Livi™ Plum, Maharam Mod Petal Fabric