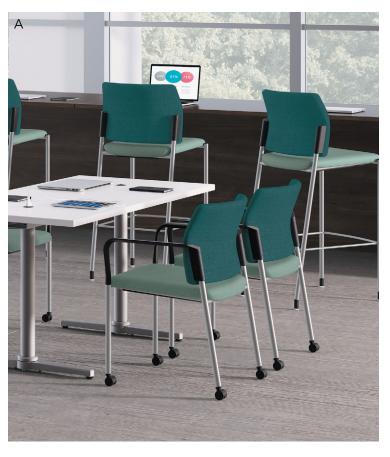

### **Flexion**<sup>™</sup>

A dynamic chair that supports everyone-anywhere, anytime-is non-negotiable for open plan and agile workstations. Flexion is the ideal quick-sit solution to provide instant, flexible support for energetic environments and people on the go.

Award Winning

North American Office Products People's Choice 2023

- A. Shown in Hamilton Caribbean Fabric B. Shown in Livi™ Saxon Fabric C. Shown in Livi™ Plum, Maharam Mod Petal Fabric