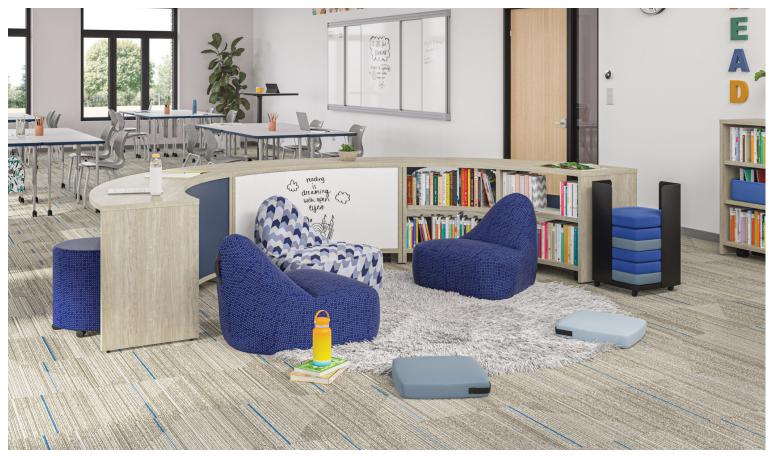

## Storyline™

Storyline isn't just your average, everyday bookcase. With the ability to create an imaginative variety of customized learning-zone options-think cozy reading nooks, interactive study pods, and individualized hubs designed for heads-down focus-this imaginative collection is an open book when it comes to clean, organic movement and dynamic functionality in community environments.

A. Shown in Field Elm Laminate, Markerboard Paint B. Shown in Field Elm Laminate, Markerboard Paint C. Shown in Field Elm Laminate, Sage Paint