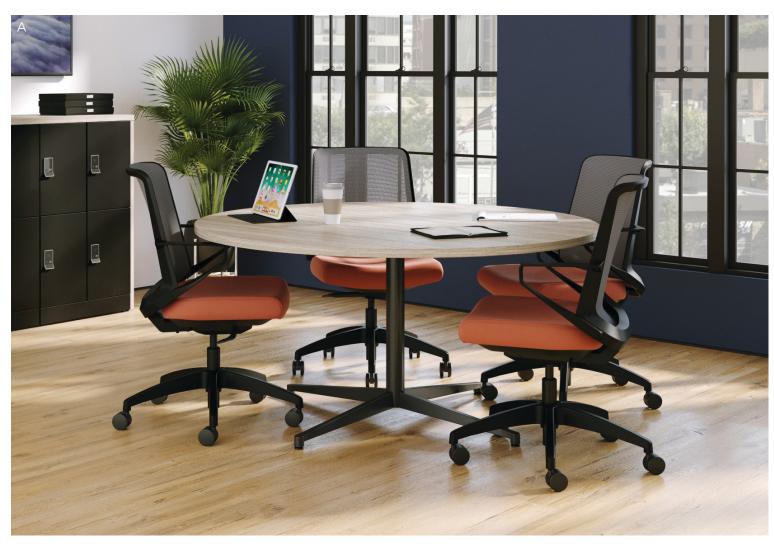

#### **Preside**<sup>®</sup>

When you need a table collection that leads with confidence, look no further than Preside. With conference solutions designed for collaborative work to mobile options that move with your day–plus optional pops of color and tech-friendly features–Preside inspires and engages everywhere it goes.

A. Shown in Kingswood Walnut Laminate, Black Paint B. Shown in Designer White Laminate, Charcoal Paint