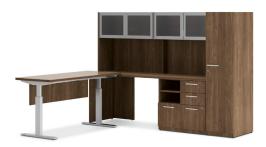

# Desks

An organized, efficient desk is more than just a place to house your computer. From height-adjustable agility to clever personalized storage to mixed-material aesthetics, it's time you had a command central that reflects who you are and how you work.

**Concinnity**<sup>™</sup> Desks

**10500 Series™** Desks

Coordinate<sup>®</sup> Desks

Workwall Desks

**Voi**<sup>®</sup> Desks

**Mod** Desks

Shown in Skyline Walnut, Designer White Laminate 1:4L

### **10500 Series**<sup>™</sup>

From ultra-compact workspaces to large private offices to collaborative teaming environments, our 10500 Series takes care of business seamlessly and efficiently. With an extensive array of layout, material, and storage options, these workhorse desking solutions keep any diligent multi-tasker on task and on time.