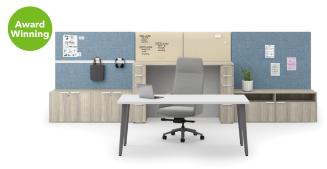

#### **Workwall**

A brilliant tile system that mixes and matches fabric, glass, metal, and laminate materials with a variety of tools and accessories, Workwall ties clever creativity, meaningful connection, and streamlined organization into one cohesive unit.

A. Shown in Skyline Walnut Laminate, Loft Paint, Appoint Blackberry Fabric B. Shown in Disperse Ink Fabric

C. Shown in Centurion Jade Fabric D. Shown in Kingswood Walnut Laminate, Disperse Ink Fabric