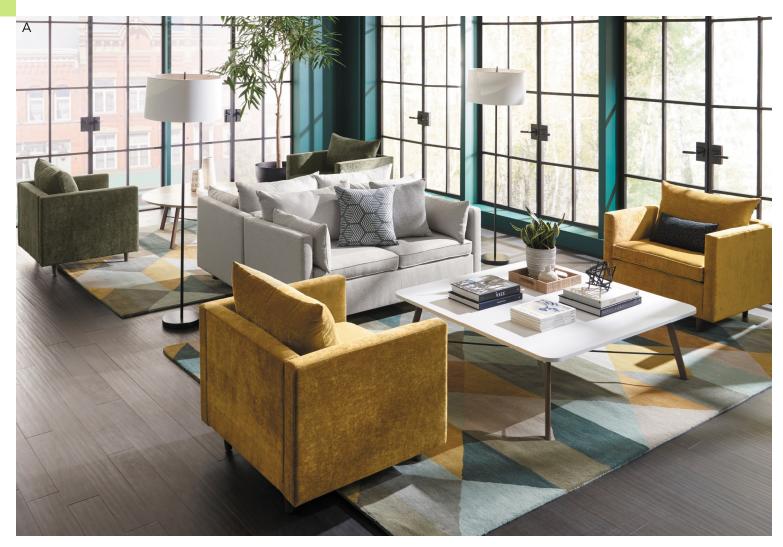

# Lounge Seating

Lounge and reception areas have evolved. These warm and welcoming sanctuaries not only serve as an inviting respite for guests, they also function as a comfortable professional oasis that offers a change of scenery away from the status quo of a workstation.

#### Astir®

Whether it's a casual collaboration or a much-needed respite from your corner cubicle, Astir celebrates the power of choice. Designed to support heads-down focus—or an energized round table of shared ideas—this elegant and modern lounge collection encourages a whole new perspective away from traditional workspaces.

#### Mav<sup>™</sup>

With busy days and competing priorities, it's imperative to have a place to breathe and recalibrate. The Mav Single Lounge Series and its accompanying ottoman is a beautifully versatile lounge seating solution designed to create an in-office oasis with elegant mid-century modern appeal.

 A. Shown in Charlotte Ink, Look-See Midnight, Perimeter Kumquat, Outlander Saffron, Sprint Gold Fabric
 B. Shown in Look-See Terra Cotta Fabric