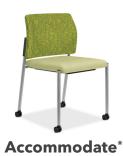

#### **Accommodate**<sup>®</sup>

A. Shown in Pearl Pasture, Braid Fabric B. Shown in Pinnacle Laminate C. Shown in Black Wash Veneer