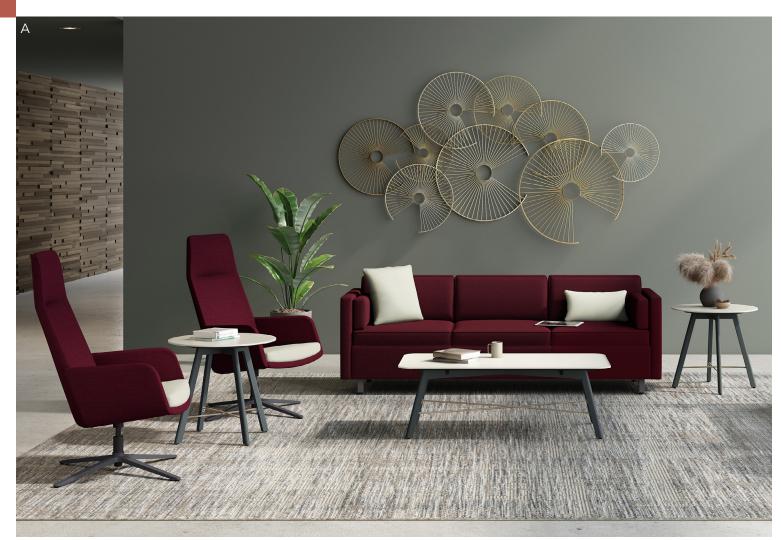

# Lounge Seating

Lounge and reception areas have evolved. These warm and welcoming sanctuaries not only serve as an inviting respite for guests, they also function as a comfortable professional oasis that offers a change of scenery away from the status quo of a workstation.

#### Astir®

Whether it's a casual collaboration or a much-needed respite from your corner cubicle, Astir celebrates the power of choice. Designed to support heads-down focus—or an energized round table of shared ideas—this elegant and modern lounge collection encourages a whole new perspective away from traditional workspaces.

A. Shown in Square One Fleece, Moby Atlantic, Checkmate Coral Rush Fabric