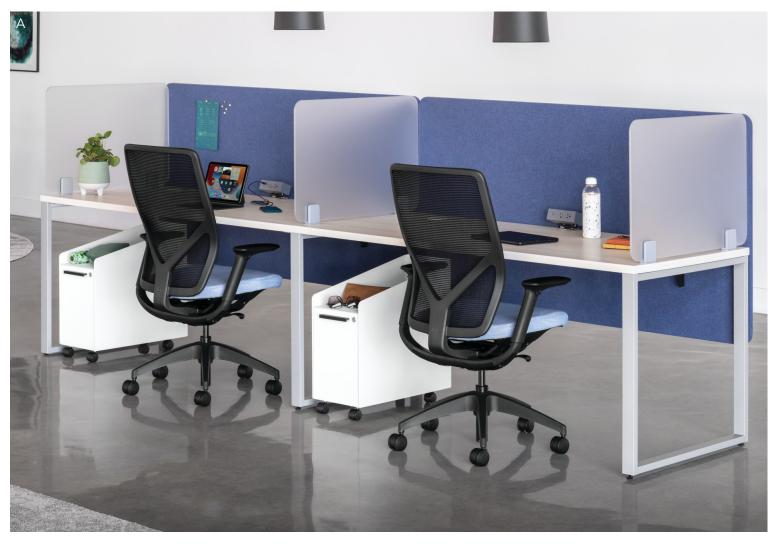

# Workstations

Organizations everywhere have embraced a flexible, agile, multi-purpose approach to connection and productivity. From hoteling stations designed to keep people on the go at peak efficiency to private offices centered on discretion and focus, the right workstation makes all the difference in your day.

#### **Accelerate**<sup>®</sup>

Adaptability is everything when it comes to high-energy environments. An Accelerate office system puts the pedal to the metal by combining clean, contemporary design with straightforward agility and effortless functionality.