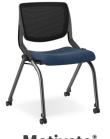

**Nucleus**\* Guest/Multi-Purpose Chair

**Cipher™** Guest/Multi-Purpose Chair

**Ignition**\* Guest/Multi-Purpose Chair

Motivate® Nesting Chair

**Motivate**<sup>®</sup> Multi-Purpose Chair

Guest Chair

**Ruck**<sup>™</sup> Guest/Multi-Purpose Chair

#### **Motivate**<sup>®</sup>

A. Shown in Stinson Hopsack Alloy Fabric B. Shown in Calibration Buttercup Fabric C. Shown in Surf Plastic Shell