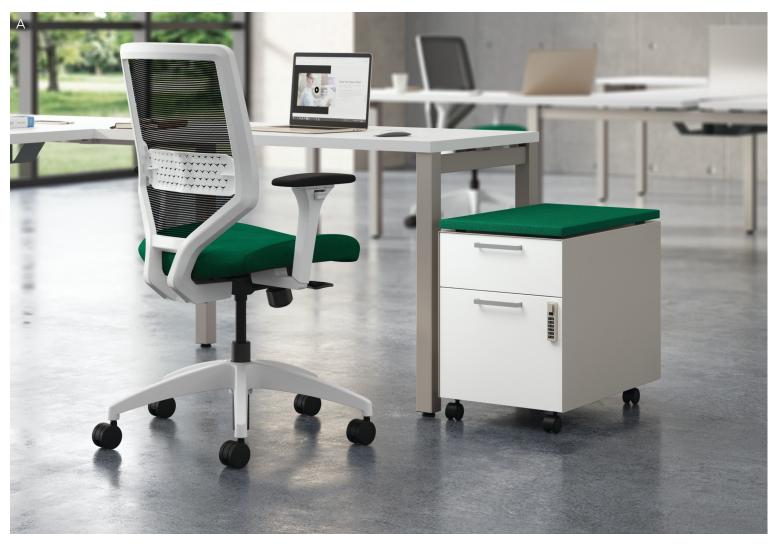

# Storage

We've come a long way from one-dimensional filing cabinets. Today's optimized workspaces understand that versatile organization is the key to keeping busy people focused and productive—and that means dynamic storage that meets a variety of needs. Whether you just need to stash an extra pair of running shoes or you're archiving important documents, HON has a solution that will manage what matters.

### **Contain**<sup>®</sup>

Contain does it all-it performs flawlessly on its own, but has the flexibility to connect to other solutions to help optimize limited space. From open shelves and drawers to mobile credenza options, keeping your space agile and flexible is easier than ever.

A. Shown in Solar Black Paint, Phantom Ecru Laminate B. Shown in Designer White Paint, Florence Walnut Laminate C. Shown in Loft Paint, Skyline Walnut Laminate