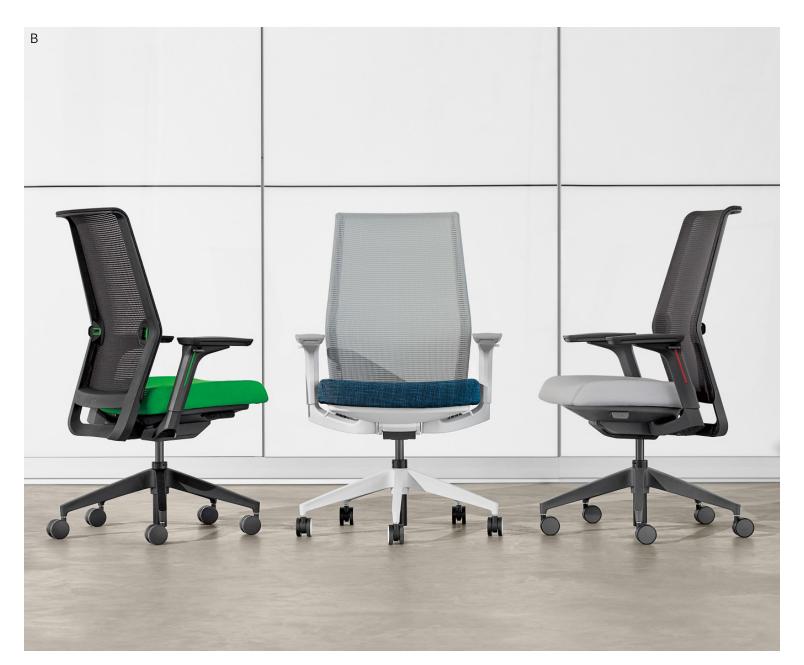

### Cipher™

Everyone deserves the perfect fit and sit. With ergonomically efficient independent lumbar support, added breathability of flexible 4-Way Stretch Mesh, and intuitive weight-activated control, Cipher was crafted with customization in mind for a tailor-made experience unique to you.

Award Winning

Good Design 2022

A. Shown in Apex Papaya Fabric B. Shown in Appoint Frost, Optic Aurora, Dapper Parrot Fabric