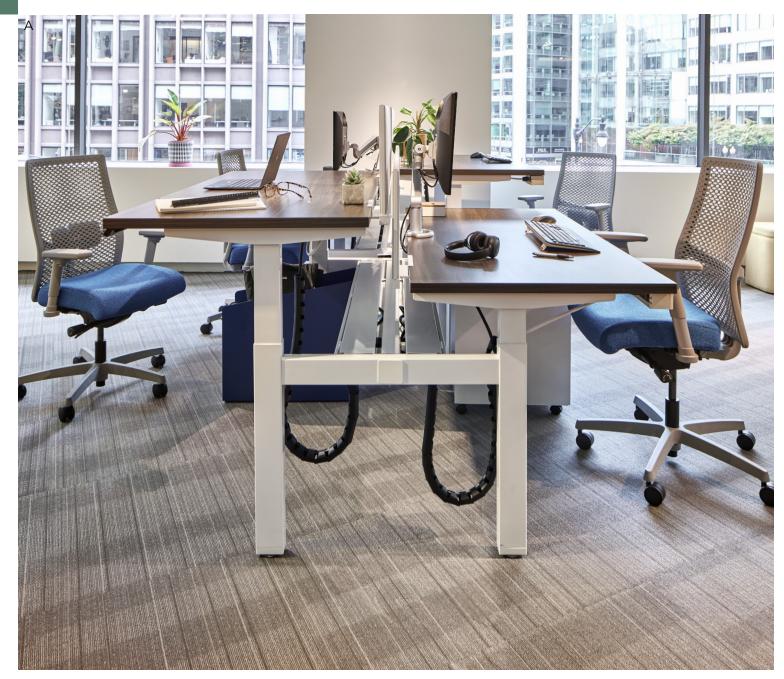

# Workstations

Organizations everywhere have embraced a flexible, agile, multi-purpose approach to connection and productivity. From hoteling stations designed to keep people on the go at peak efficiency to private offices centered on discretion and focus, the right workstation makes all the difference in your day.

## **Featured Workstations**

You're juggling three projects simultaneously, your inbox is overflowing, and the accumulated desktop clutter is growing by the minute. Have no fear–your ideal HON workstation is here to help! Seamless organization has never looked or performed better.

Accelerate® Workstations

**Abound**<sup>®</sup> Workstations

**Empower**\* Workstations

Universal Screens Workstations

#### **Accelerate**<sup>®</sup>

Adaptability is everything when it comes to high-energy environments. An Accelerate office system puts the pedal to the metal by combining clean, contemporary design with straightforward agility and effortless functionality.

A. Shown in Designer White Paint, Centurion Navy Fabric B. Shown in Beigewood Laminate, Camira Blazer Lite Hush Fabric