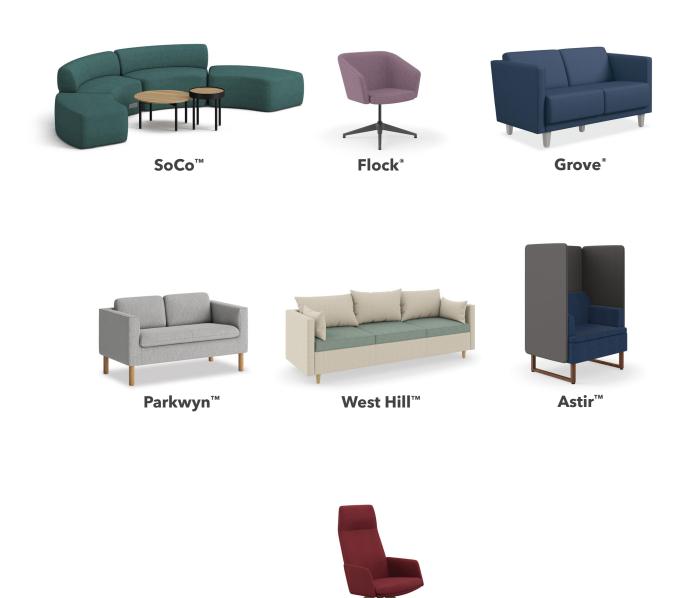

#### SoCo™

An intuitive modular lounge series designed to encourage the ease of both collaborative and focused work, SoCo offers soft support, unlimited configuration possibilities, and a tailored, organic aesthetic for productive shared spaces.

A. Shown in Lugano Gravel Fabric B. Shown in Constance Scuba Fabric C. Shown in Constance Scuba Fabric

### **Flock**<sup>®</sup>

With cohesive, mobile elements designed to offer endless aesthetic and functional options, Flock encourages freedom of choice in collaborative spaces. This warm, inviting lounge series blurs the line between home and office, inspiring easy engagement and respite from the traditional workstation.

A. Shown in Rush Wave, Moxie Flint Fabric B. Shown in Knitwork Birch Fabric

#### Grove®

Say hello to Grove, a versatile lounge collection designed to help you meet, greet, connect, and focus. Whether your space is designed to bring people together or is curated to respect personal space, Grove is a natural leader.

A. Shown in Moxie Lime, Coconut, Mulberry, Barnwood Fabric

#### West Hill<sup>™</sup>

With an impressive combination of warm residential appeal, commercial endurance, and thoughtful customization options, West Hill is as versatile as it is functional. This casual lounge collection offers a variety of sophisticated seating configurations and luxurious fabrics and finishes, making it ideal for elegant collaborative environments.

A. Shown in Stinson Ritz Butternut, Stinson Ritz Sage, Stinson Moby Gull Fabric B. Shown in Blume Jasper Fabric

#### Parkwyn<sup>™</sup>

Ample comfort, graceful design, and thoughtful functionality are hallmarks of a warm and welcoming lounge space. A beautifully harmonious soft seating collection, Parkwyn combines elegant aesthetics with durable, reliable performance–without breaking the bank.

A. Shown in Black Polyurethane

#### Astir®

Whether it's a casual collaboration or a much-needed respite from your corner cubicle, Astir celebrates the power of choice. Designed to support heads-down focus—or an energized round table of shared ideas—this elegant and modern lounge collection encourages a whole new perspective away from traditional workspaces.

A. Shown in Square One Fleece, Moby Atlantic, Checkmate Coral Rush Fabric