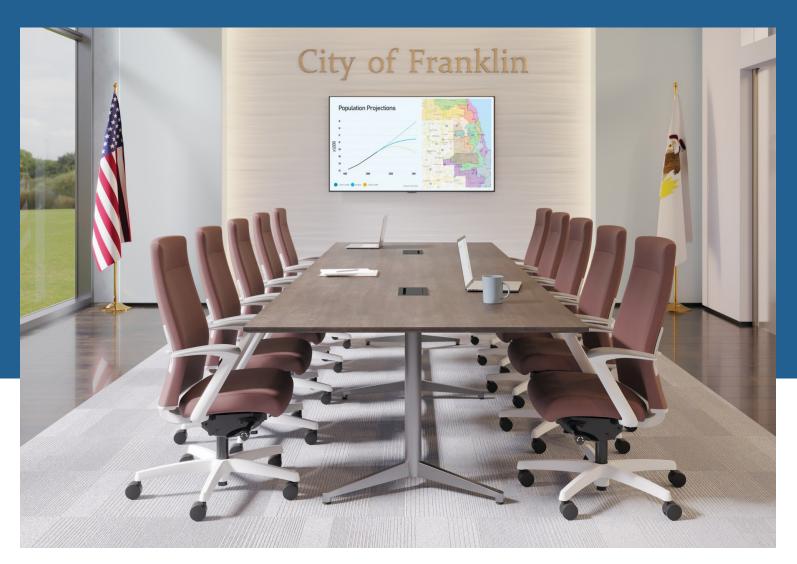

## Government

Whether it's a structured fire station or a warm and welcoming city administrative office, HON is primed and ready to galvanize a plan of action for government spaces in your community.

Government Make your space work\* VIEW LOOKBOOK