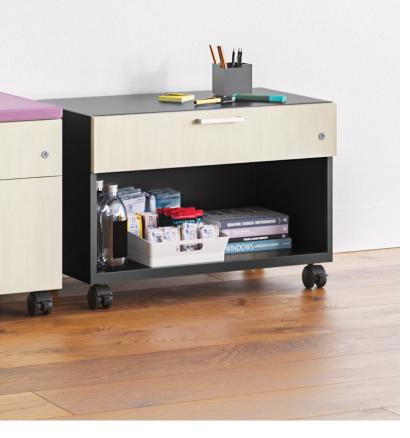

# Storage

We've come a long way from one-dimensional filing cabinets. Today's optimized workspaces understand that versatile organization is the key to keeping busy people focused and productive—and that means dynamic storage that meets a variety of needs. Whether you just need to stash an extra pair of running shoes or you're archiving important documents, HON has a solution that will manage what matters.

### **Contain**<sup>®</sup>

Contain does it all-it performs flawlessly on its own, but has the flexibility to connect to other solutions to help optimize limited space. From open shelves and drawers to mobile credenza options, keeping your space agile and flexible is easier than ever.