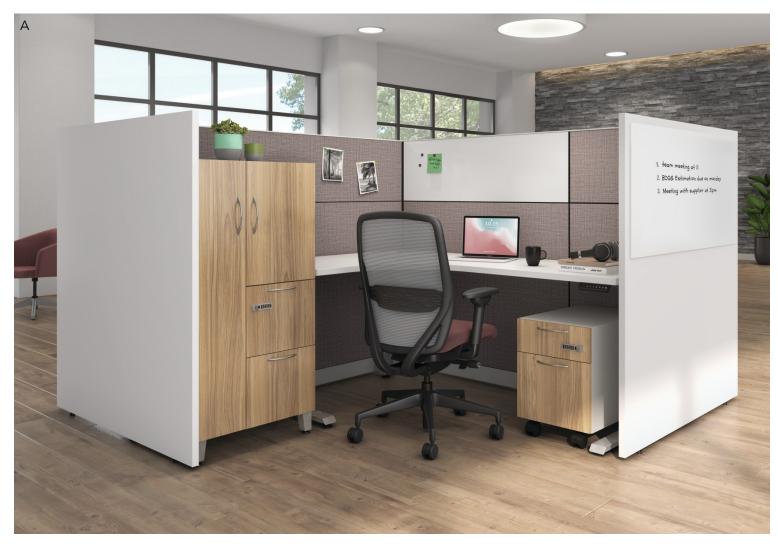

# Storage

We've come a long way from one-dimensional filing cabinets. Today's optimized workspaces understand that versatile organization is the key to keeping busy people focused and productive—and that means dynamic storage that meets a variety of needs. Whether you just need to stash an extra pair of running shoes or you're archiving important documents, HON has a solution that will manage what matters.

## **Featured Storage**

From structured and traditional to fun and energetic, HON's dynamic storage collections keep the important stuff protected with style and substance.

**Contain**<sup>®</sup> Storage