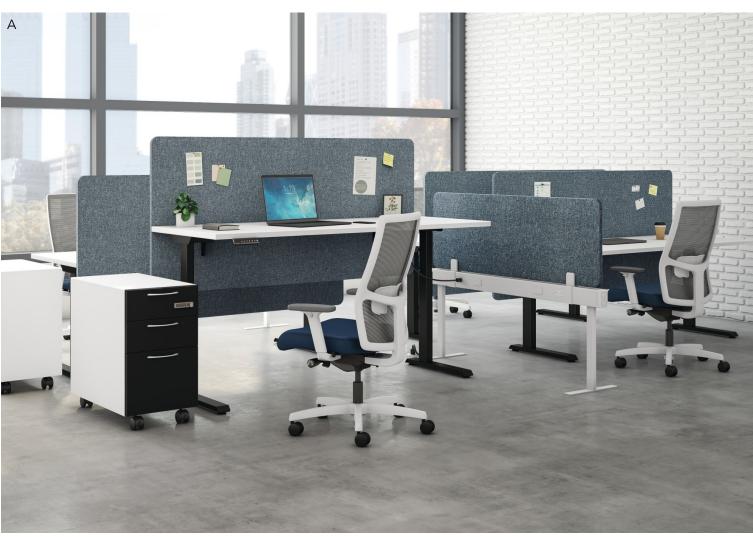

#### **Coordinate**<sup>™</sup>

Sit down. Stand up. Stretch out. With built-in flexibility designed to move with your day, Coordinate rectangle or corner cove surfaces come in an array of sizes suited for any space or any task. And with optional privacy screens, wire management, and multiple control options, you've got a command central that does it all.

A. Shown in Pinnacle Laminate, Designer White Paint

Awards