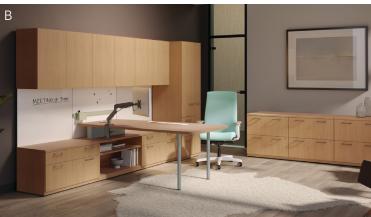

#### **Workwall**

A brilliant tile system that mixes and matches fabric, glass, metal, and laminate materials with a variety of tools and accessories, Workwall ties clever creativity, meaningful connection, and streamlined organization into one cohesive unit.

A. Shown in Skyline Walnut Laminate, Loft Paint, Appoint Blackberry Fabric B. Shown in Disperse Ink Fabric

C. Shown in Centurion Jade Fabric D. Shown in Kingswood Walnut Laminate, Disperse Ink Fabric