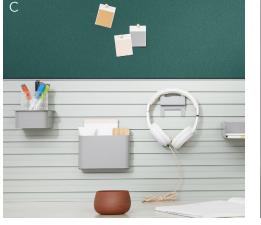

#### **Workwall**

A brilliant tile system that mixes and matches fabric, glass, metal, and laminate materials with a variety of tools and accessories, Workwall ties clever creativity, meaningful connection, and streamlined organization into one cohesive unit.

A. Shown in Skyline Walnut Laminate, Loft Paint, Appoint Blackberry Fabric B. Shown in Disperse Ink Fabric

C. Shown in Centurion Jade Fabric D. Shown in Kingswood Walnut Laminate, Disperse Ink Fabric