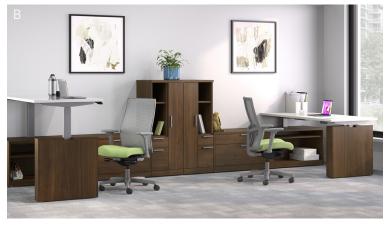

# Storage

We've come a long way from one-dimensional filing cabinets. Today's optimized workspaces understand that versatile organization is the key to keeping busy people focused and productive—and that means dynamic storage that meets a variety of needs. Whether you just need to stash an extra pair of running shoes or you're archiving important documents, HON has a solution that will manage what matters.

## **Featured Storage**

From structured and traditional to fun and energetic, HON's dynamic storage collections keep the important stuff protected with style and substance.

**Contain**<sup>®</sup> Storage

## **Flagship**<sup>®</sup>

From modular storage cabinets and bookcases to lateral files and pedestals, you can trust Flagship. An ideal partner for HON's Storage Islands, this organizational powerhouse works with you and your space to create a multi-functional hub and workflow that evolves with your day.