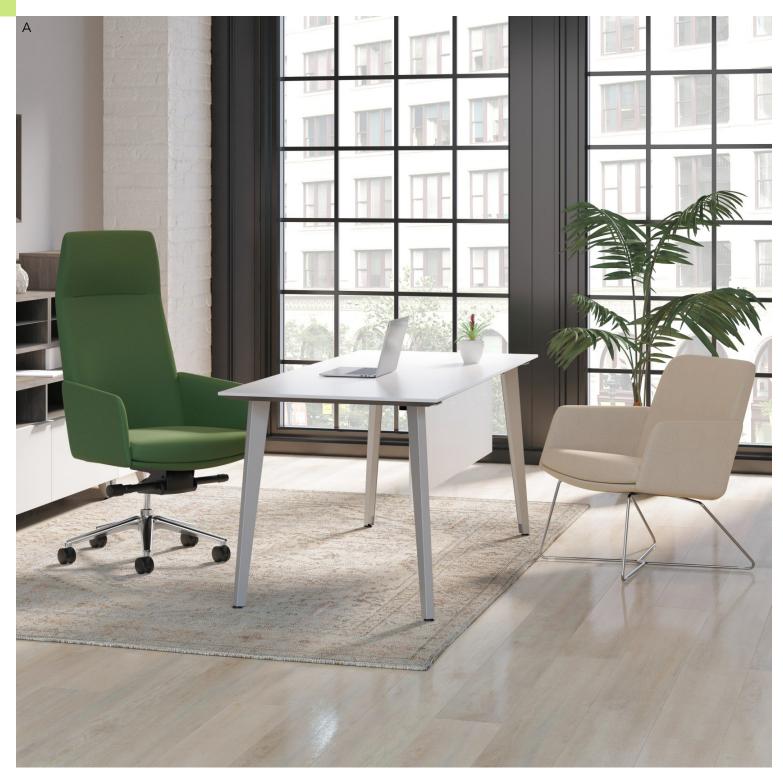

### Mav<sup>™</sup>

An exceptionally engineered chair shouldn't have to sacrifice soft luxury and eye-catching elegance. From swivel knee-tilt control and easy height adjustability, to striking architecture and fabric choices, Mav makes a brilliant, bold, and beautiful statement.

В

- A. Shown in Pebble Moss Fabric
  B. Shown in Maharam Mode Jetty Fabric
  C. Shown in Maharam Apt Mantle, Stinson Mandala Sunset Fabric