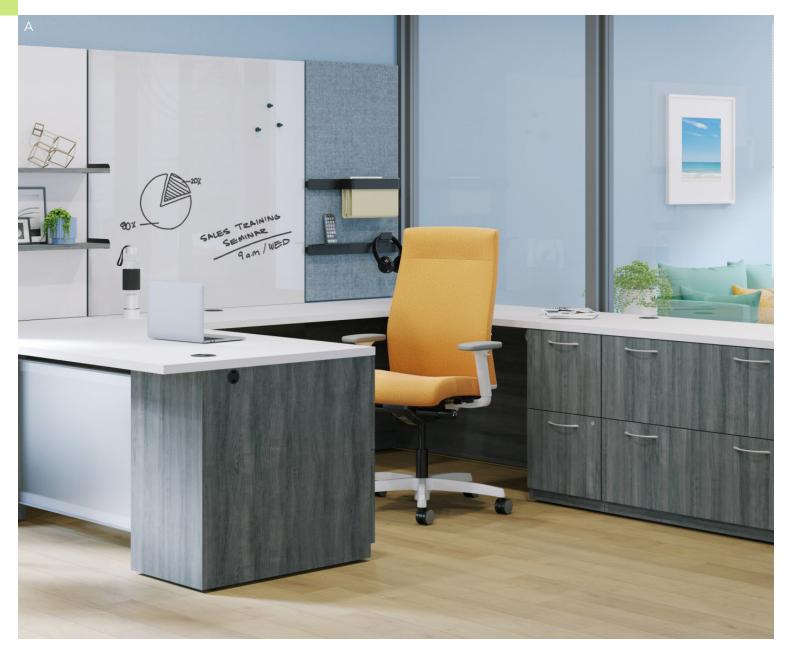

# **Task Seating**

An ideal office chair isn't one-size-fits-all. Today's powerhouse task seating offers flexible performance, customized controls, exceptional ergonomic support, and superior style.

**Solve**<sup>®</sup> Task Chair

Shown in Oxford Tourmaline Fabric

888888 0