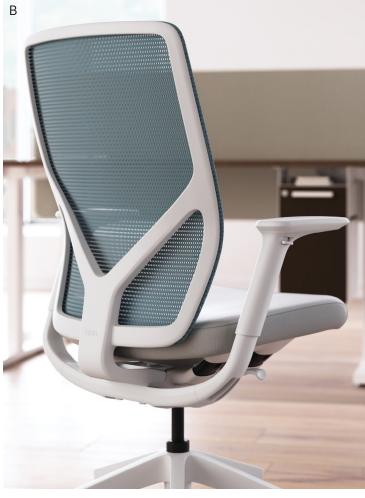

### Cipher™

Everyone deserves the perfect fit and sit. With ergonomically efficient independent lumbar support, added breathability of flexible 4-Way Stretch Mesh, and intuitive weight-activated control, Cipher was crafted with customization in mind for a tailor-made experience unique to you.

Award Winning

Good Design 2022

A. Shown in Apex Papaya Fabric B. Shown in Appoint Frost, Optic Aurora, Dapper Parrot Fabric