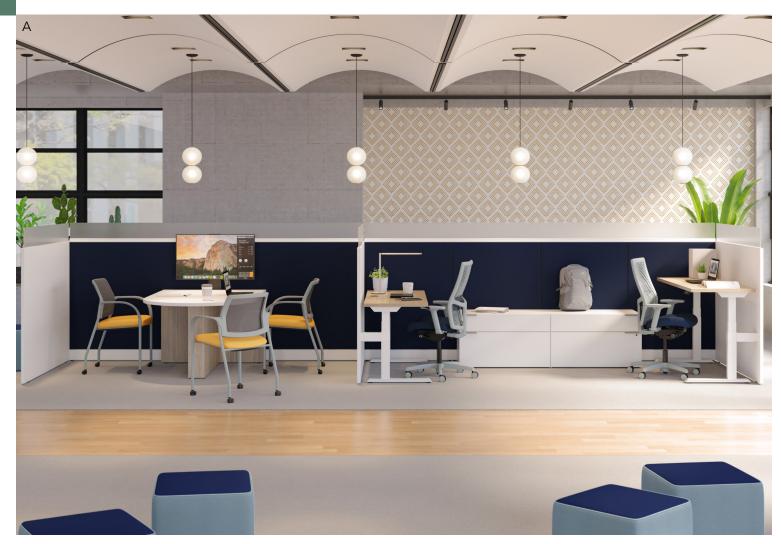

# Desks

An organized, efficient desk is more than just a place to house your computer. From height-adjustable agility to clever personalized storage to mixed-material aesthetics, it's time you had a command central that reflects who you are and how you work.

## **Featured Desks**

Need a little inspiration? Head over to **hon.com** to start building your dream space. With pre-planned typicals and an extensive array of design options, it's easy to create the office you want and deserve.

**Concinnity**<sup>™</sup> Desks

**10500 Series™** Desks

Coordinate<sup>®</sup> Desks

Workwall Desks

**Voi**<sup>®</sup> Desks

**Mod** Desks

Shown in Skyline Walnut, Designer White Laminate 1:4L