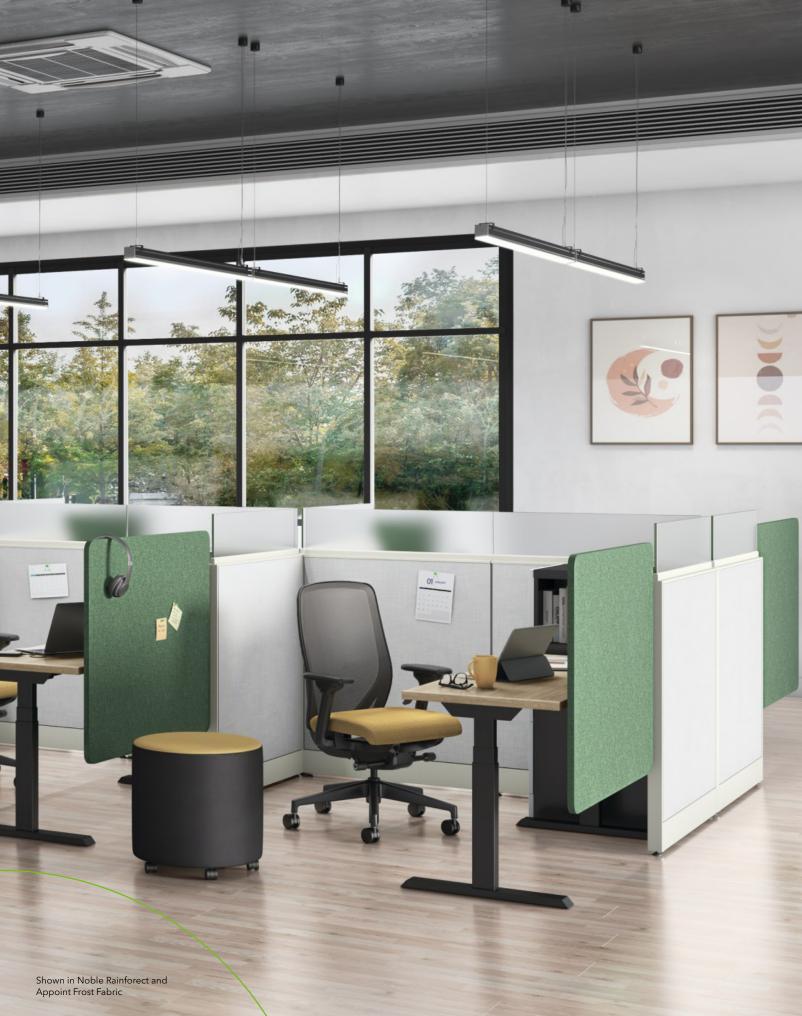

#### **Universal Screens**

Designed with a user's privacy in mind, Universal Screens help define boundaries in bustling office zones without discouraging connection. With visual barriers available in a wide variety of materials and sizes, Universal Screens offer customized control while maintaining meaningful engagement when it matters the most.

A. Shown in Noble Gunmetal Panel Fabric, Black Paint B. Shown in Noble Rainforest Panel Fabric, Black Paint