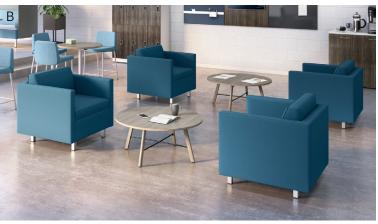

# Lounge Seating

Lounge and reception areas have evolved. These warm and welcoming sanctuaries not only serve as an inviting respite for guests, they also function as a comfortable professional oasis that offers a change of scenery away from the status quo of a workstation.

#### Parkwyn<sup>™</sup>

Ample comfort, graceful design, and thoughtful functionality are hallmarks of a warm and welcoming lounge space. A beautifully harmonious soft seating collection, Parkwyn combines elegant aesthetics with durable, reliable performance–without breaking the bank.

A. Shown in Black Polyurethane