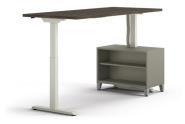

# Desks

An organized, efficient desk is more than just a place to house your computer. From height-adjustable agility to clever personalized storage to mixed-material aesthetics, it's time you had a command central that reflects who you are and how you work.

#### **Coordinate**<sup>™</sup>

Sit down. Stand up. Stretch out. With built-in flexibility designed to move with your day, Coordinate rectangle or corner cove surfaces come in an array of sizes suited for any space or any task. And with optional privacy screens, wire management, and multiple control options, you've got a command central that does it all.