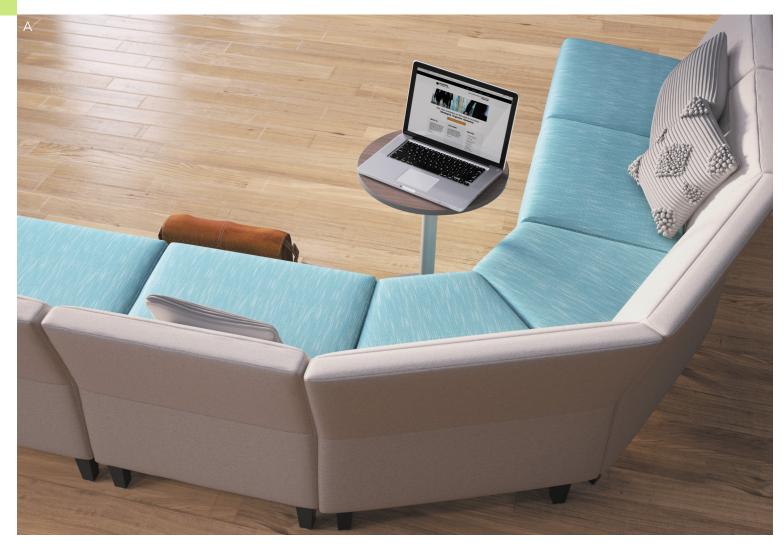

#### SoCo™

An intuitive modular lounge series designed to encourage the ease of both collaborative and focused work, SoCo offers soft support, unlimited configuration possibilities, and a tailored, organic aesthetic for productive shared spaces.

A. Shown in Lugano Gravel Fabric B. Shown in Constance Scuba Fabric C. Shown in Constance Scuba Fabric