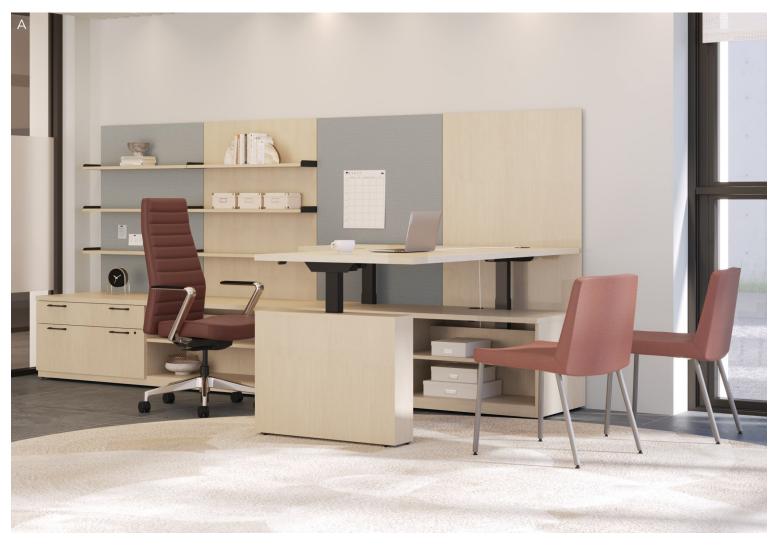

# Desks

An organized, efficient desk is more than just a place to house your computer. From height-adjustable agility to clever personalized storage to mixed-material aesthetics, it's time you had a command central that reflects who you are and how you work.

## **Featured Desks**

Need a little inspiration? Head over to **hon.com** to start building your dream space. With pre-planned typicals and an extensive array of design options, it's easy to create the office you want and deserve.

#### **Coordinate**<sup>™</sup>

Sit down. Stand up. Stretch out. With built-in flexibility designed to move with your day, Coordinate rectangle or corner cove surfaces come in an array of sizes suited for any space or any task. And with optional privacy screens, wire management, and multiple control options, you've got a command central that does it all.