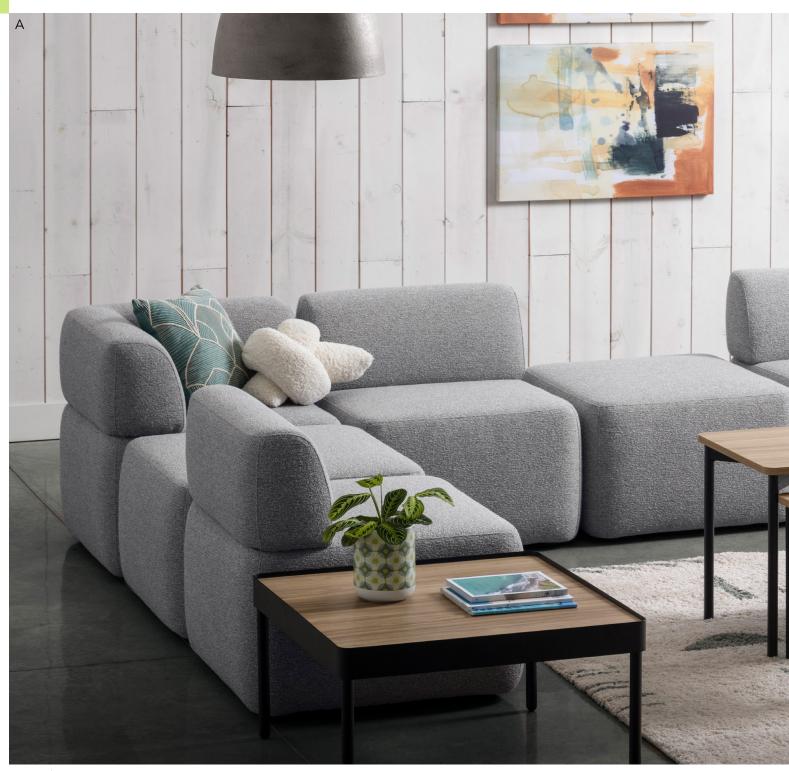

### **Flock**<sup>®</sup>

With cohesive, mobile elements designed to offer endless aesthetic and functional options, Flock encourages freedom of choice in collaborative spaces. This warm, inviting lounge series blurs the line between home and office, inspiring easy engagement and respite from the traditional workstation.

A. Shown in Rush Wave, Moxie Flint Fabric B. Shown in Knitwork Birch Fabric