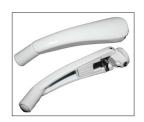

## Roto LH15 Lock Handle

- The multi-point system passes cycle testing in excess of 8,000 cycles with a 20lb. handle force.
- Metal (not plastic) available in four powder coat and seven architectural finishes with a direct match to the cover and handle

#### **Roto X10 Lock Out Handle**

- Unique lock-out feature prevents the handle from collapsing during operation
- Lever on backside disengages the locking feature