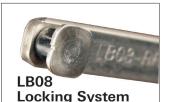

## Roto LB08 - Strongest Locking System on the Market

- Stamped out of rolled wire for superior strength
- Patented adjustable (2.2 mm) mushroom head lock pins prevent lock from disengaging from nylon strikers