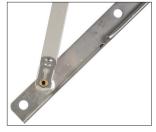

#### Roto HG06 Adjustable Hinge

- Provides 4mm of total adjustment which enables ability to realign sash without disconnecting support arms
- Premium hinge to accommodate heaviest sash up to 125 lbs (\*)
- Available in powder-coated steel or 300 Series stainless steel