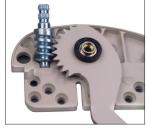

#### **Roto X-DRIVE Operators**

- Stronger dual arm operators used in a vast majority of size ranges
- Performance exceeds standards set by AAMA
- Protected gear drive and sealed operator housing
- Larger gear structure and stronger teeth result in fewer rotations needed to open or close window
- Operator arms cut in North America on state-of-the-art 5-axis lasers

#### Roto HG06 Adjustable Hinge

- Provides 4mm of total adjustment which enables ability to realign sash without disconnecting support arms
- Premium hinge to accommodate heaviest sash up to 125 lbs (\*)
- Available in powder-coated steel or 300 Series stainless steel