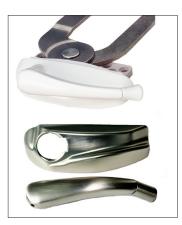

## Roto LH15 Lock Handle

- The multi-point system passes cycle testing in excess of 8,000 cycles with a 20lb. handle force.
- Metal (not plastic) available in four powder coat and seven architectural finishes with a direct match to the cover and handle

## **Roto Metal (not plastic) Cover and Handle Finish Options:**

**Note:** Actual colors may vary from the representations and not all products are available in all finishes. Please see your Norwood sales representative for color panel samples or for specific product finish information.