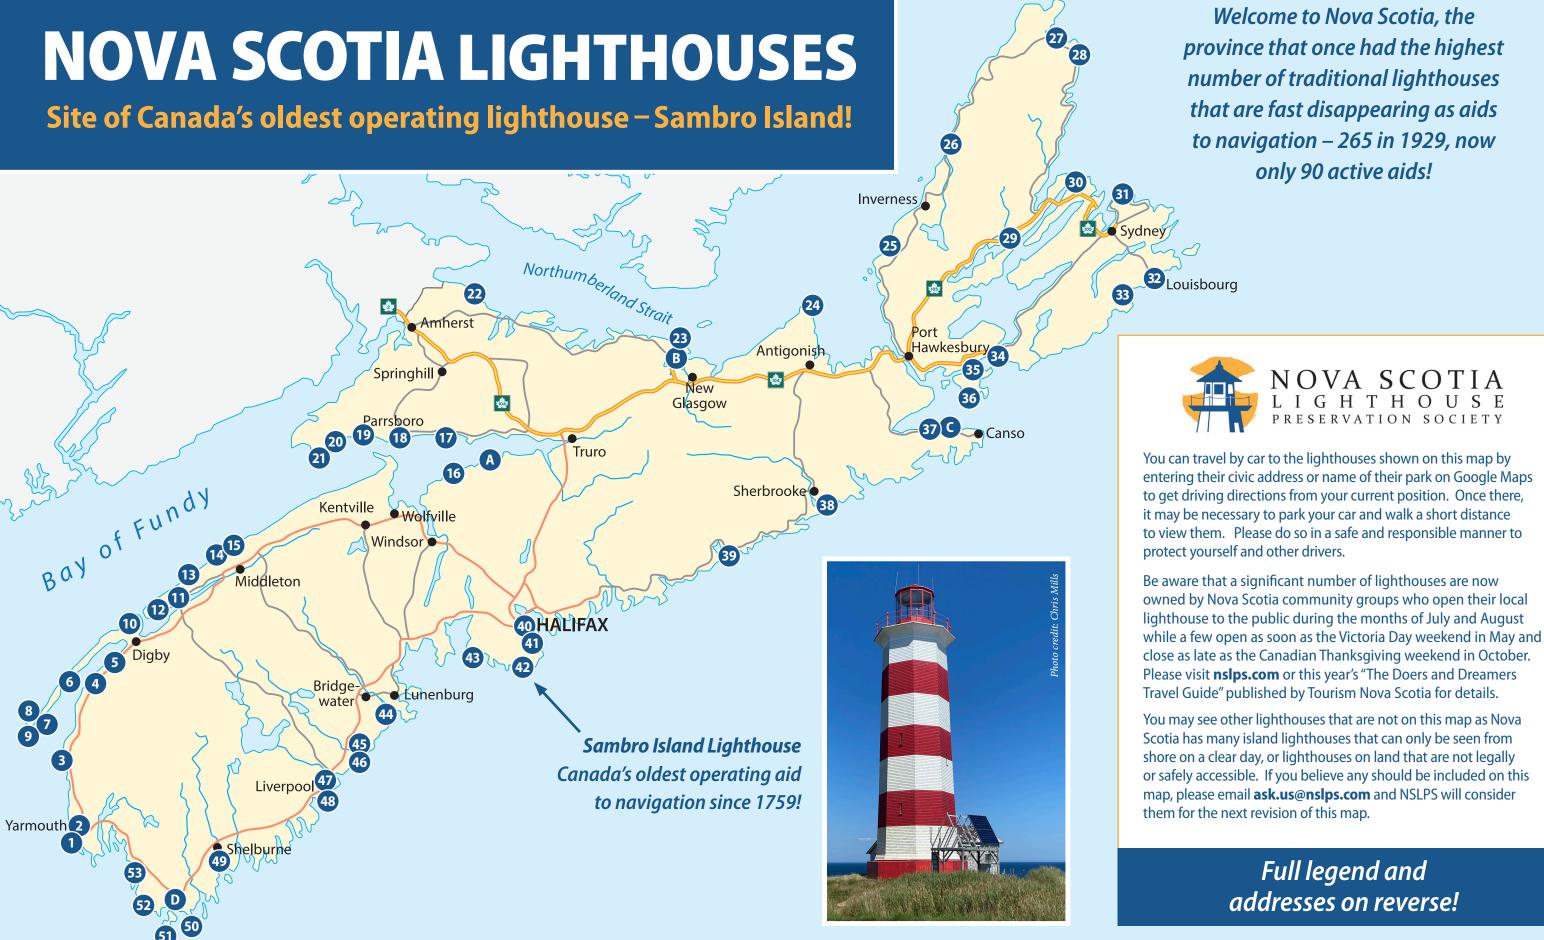

| LEGEND                                      | LIGHTHOUSE NAME        | CIVIC ADDRESS                                                         | 30                                                                                                                                                         | Black Rock Point         | 101 Black Rock I |
|---------------------------------------------|------------------------|-----------------------------------------------------------------------|------------------------------------------------------------------------------------------------------------------------------------------------------------|--------------------------|------------------|
| Check off the lighthouses you have visited! |                        | 31                                                                    | Low Point                                                                                                                                                  | 56 Lighthouse R          |                  |
| <b>□</b> 1                                  | Cape Forchu            | 1856 NS-304, Yarmouth                                                 | 32                                                                                                                                                         | Louisbourg               | 555 Havenside F  |
| 2                                           | Bunker Island          | 1045 Yarmouth Bar Rd (View from Lost to Sea Memorial Park)            | 33                                                                                                                                                         | Gabarus                  | 128 Harbour Poi  |
| 3                                           | Cape St Marys          | Cape St Mary Lighthouse Park                                          | 34                                                                                                                                                         | Jerome Point             | Battery Provinci |
| 4                                           | Belliveau Cove         | Joseph and Marie Dugas Municipal Park, Evangeline Trail, Church Point | 35                                                                                                                                                         | Grandique Point          | 2313 NS-320, D'  |
| 5                                           | Gilberts Cove          | 244 Lighthouse Rd, Plympton                                           | 36                                                                                                                                                         | Marache Point            | 685 Cape Augue   |
| 6                                           | Boars Head             | 222 Boars Head Rd, Digby                                              | 37                                                                                                                                                         | Queensport               | Queensport Bea   |
| 7                                           | Peter Island           | Joseph Slocum Monument Trail, Westport (View from there)              | 38                                                                                                                                                         | Port Bickerton           | 408 Lighthouse   |
| 8                                           | Grand Passage          | 831 Water St, Digby                                                   | □ 39                                                                                                                                                       | Sheet Harbour Front      | 67 Back Cove Rd  |
| 9                                           | Brier Island           | 720 Lighthouse Rd, Westport                                           | <b>4</b> 0                                                                                                                                                 | Georges Island           | 1055 Marginal R  |
| <b>1</b> 0                                  | Prim Point             | 1417 Lighthouse Rd, Digby (Park in cul-de-sac and walk to lighthouse) | <b>4</b> 1                                                                                                                                                 | Maugher Beach            | 300 Fergusons C  |
| <b>1</b> 1                                  | Annapolis Royal        | 239 St George St, Annapolis Royal                                     | <b>4</b> 2                                                                                                                                                 | Sambro Island            | 220 Sambro Cre   |
| <b>1</b> 2                                  | Schafner Point         | 3334 Granville Rd, Granville Ferry                                    | <b>4</b> 3                                                                                                                                                 | Peggy's Cove             | 178 Peggys Poir  |
| <b>1</b> 3                                  | Hampton                | 66 Hampton Wharf Rd, Bridgetown                                       | 44                                                                                                                                                         | Fort Point - LaHave      | 100 Fort Point R |
| <b>1</b> 4                                  | Port George            | 12341 Shore Rd East, Middleton                                        | <b>4</b> 5                                                                                                                                                 | Port Medway              | 1687 Port Medw   |
| <b>1</b> 5                                  | Margaretsville         | 8 Lighthouse Rd, Margaretsville                                       | <b>4</b> 6                                                                                                                                                 | Medway Head              | 925 Long Cove F  |
| <b>1</b> 6                                  | Walton Harbour         | 119 Lorne Smith Rd, Walton                                            | <b>4</b> 7                                                                                                                                                 | Fort Point Liverpool     | 21 Fort Point Rd |
| <b>1</b> 7                                  | Five Islands           | Five Islands Lighthouse Park, Lower Five Islands                      | 48                                                                                                                                                         | Western Head             | 141 Breakwater   |
| <b>1</b> 8                                  | Parrsboro              | 476 Pier Rd, Parrsboro (View from Harbour View Restaurant)            | <b>4</b> 9                                                                                                                                                 | Sandy Point              | 1586 Sandy Poir  |
| <b>1</b> 9                                  | Port Greville          | 8334 NS-209, Port Greville                                            | <b>5</b> 0                                                                                                                                                 | Baccaro Point            | 157 Lighthouse   |
| 20                                          | Spencers Island        | 769 Spencers Beach Road, Spencers Island                              | <b>D</b> 51                                                                                                                                                | Cape Sable               | 154 New Rd, Cla  |
| 21                                          | Cape d'Or              | 1 Cape d'Or Rd, Advocate Harbour                                      | 52                                                                                                                                                         | Woods Harbour            | New Wharf Rd, I  |
| 22                                          | Coldspring Head        | 41 Lobster Cove Lane, Northport                                       | <b>5</b> 3                                                                                                                                                 | Abbots Harbour           | 91 Old Church R  |
| 23                                          | Caribou Island         | 1857 Caribou Island Rd, Pictou                                        |                                                                                                                                                            | Burntcoat Head           | 45 Faulkner Ln,  |
| 24                                          | Cape George Point      | 152 Lighthouse Rd, Antigonish (Cape George Point NS-337)              | B                                                                                                                                                          | Pictou Lighthouse Centre | 21 Caladh Ave, F |
| 25                                          | Mabou Harbour          | Lighthouse Rd (off Mabou Harbour Rd)                                  | C                                                                                                                                                          | Out of the Fog           | 4291 Marine Dri  |
| 26                                          | Margaree Harbour Range | 137 Margaree Harbour Village Rd, Belle Côte                           |                                                                                                                                                            | Seal Island Museum       | 2422 NS-3, Barr  |
| 27                                          | St. Paul Island        | 575 Dingwall Rd, Dingwall                                             |                                                                                                                                                            |                          |                  |
| 28                                          | Neils Harbour          | 90 Lighthouse Rd, New Haven                                           | <ul> <li>Sites marked with numbers are lighthouses while those marked</li> <li>While many sites gratefully accept donations, others may charged</li> </ul> |                          |                  |
| 29                                          | Kidston Island         | 2 Jones St, Baddeck (View from wharf)                                 |                                                                                                                                                            |                          |                  |
|                                             |                        |                                                                       | _                                                                                                                                                          |                          |                  |

You can find additional resources to plan your trip on the interactive Nova Scotia Lighthouse Preservation Society website: **nslps.com** 

Explore the site to get more information on these lighthouses including photos and their history; links to their community owners; news, events, and more!

Disclaimer: This is a free map provided by NSLPS on an as-is basis; to the best of our knowledge the locations of lighthouses depicted on this map are true and complete as of the time of printing, but this information is being provided without any representation or warranty, express or implied, as to the accuracy or completeness of the information. NSLPS does not own or operate any Nova Scotia lighthouses and relies on community groups who operate lighthouses to supply visitor information via links to their social media and/or website. Due to changes occurring over time, this map may no longer reflect the current access to a lighthouse, and access to any lighthouse may be unavailable at any given time due to weather, repairs, or unsafe conditions. Please respect all access directions and warning signs posted at lighthouse sites in order to stay safe! *Please report any broken links or incorrect information to ask.us@nslps.com so that these can be fixed*.

ked with letters are replicas or lighthouse museums. arge an entrance fee.