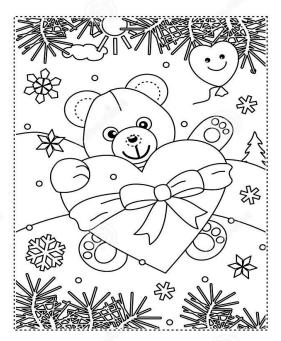

### SPOT THE DIFFERENCE CONTEST

Can you spot all 10 differences? Email your entry to kidsclub@southshorecentre.com by Monday February 13th and you will be entered for 1 of 3 draws for a \$10 gift card to Dairy Queen. Draws with completed entries (all 10 differences found) will take place on Tuesday February 14<sup>th</sup> and winners will be notified by email.

#### Find the ten differences between the two pictures.

(6) dreamstime.com

ID 137660188 © Ratselmeister