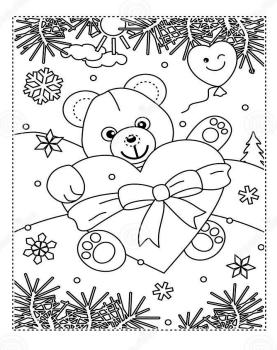

### SPOT THE DIFFERENCE CONTEST

Can you spot all 10 differences? Email your entry to kidsclub@southshorecentre.com by Monday February 13th and you will be entered for 1 of 3 draws for a \$10 gift card to Dairy Queen. Draws with completed entries (all 10 differences found) will take place on Tuesday February 14<sup>th</sup> and winners will be notified by email.

#### Find the ten differences between the two pictures.

(6) dreamstime.com

ID 137660188 © Ratselmeister