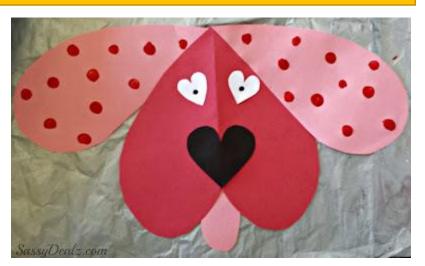

#### **CRAFT TIME:**

**Valentine Puppy Craft** 

#### **MATERIALS:**

- Red, pink, white and Black construction paper
- Scissors
- Glue
- Black Marker
- Paint and q-tip (optional)

#### **INSTRUCTIONS:**

- 1. Cut out one big red heart and one big pink heart from the construction paper.
- 2. Fold the pink heart in half, then cut along the creased line to make the dogs floppy ears.
- 3. Cut a small black heart for the dogs nose.
- 4. Cut two small white hearts for the dogs eyes.
- 5. Glue the dogs ears, nose and eyes onto the upside down big red heart.
- 6. Add two dots on the eyes with the black marker.
- 7. Cut a small pink oval to make the dogs tongue sticking out.
- 8. If you want your dog to have spots, use some paint and a q-tip or your fingertip to make dots on your dog.