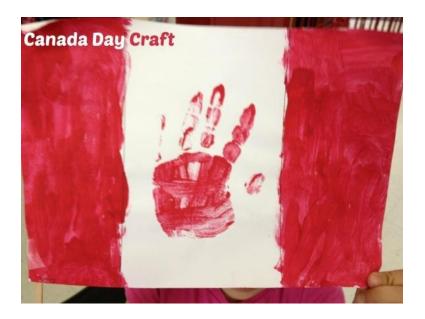

### CRAFT TIME: Candian Handprint Flag

#### **SUPPLIES:**

- Ruler
- Pencil
- Paint Brush
- White Paper
- Red Paint
- Your Hand
- Wooden Dowel
- Glue

#### **INSTRUCTIONS:**

- 1. Start with the white paper in the landscape position. Use the ruler to divide the paper into thirds and lightly draw a pencil line as a guide.
- 2. Paint the outside areas red. Allow the paint to dry fully and then apply another coat.
- 3. Use the paint brush to apply a generous amount of red paint to one of your hands. Press your hand in the center of the white area in the middle of the paper. Press Firmly down on each finger to ensure a full hand print.
- 4. Allow to dry fully.
- 5. Glue a wooden dowel onto the back of your flag. Allow glue to dry fully.