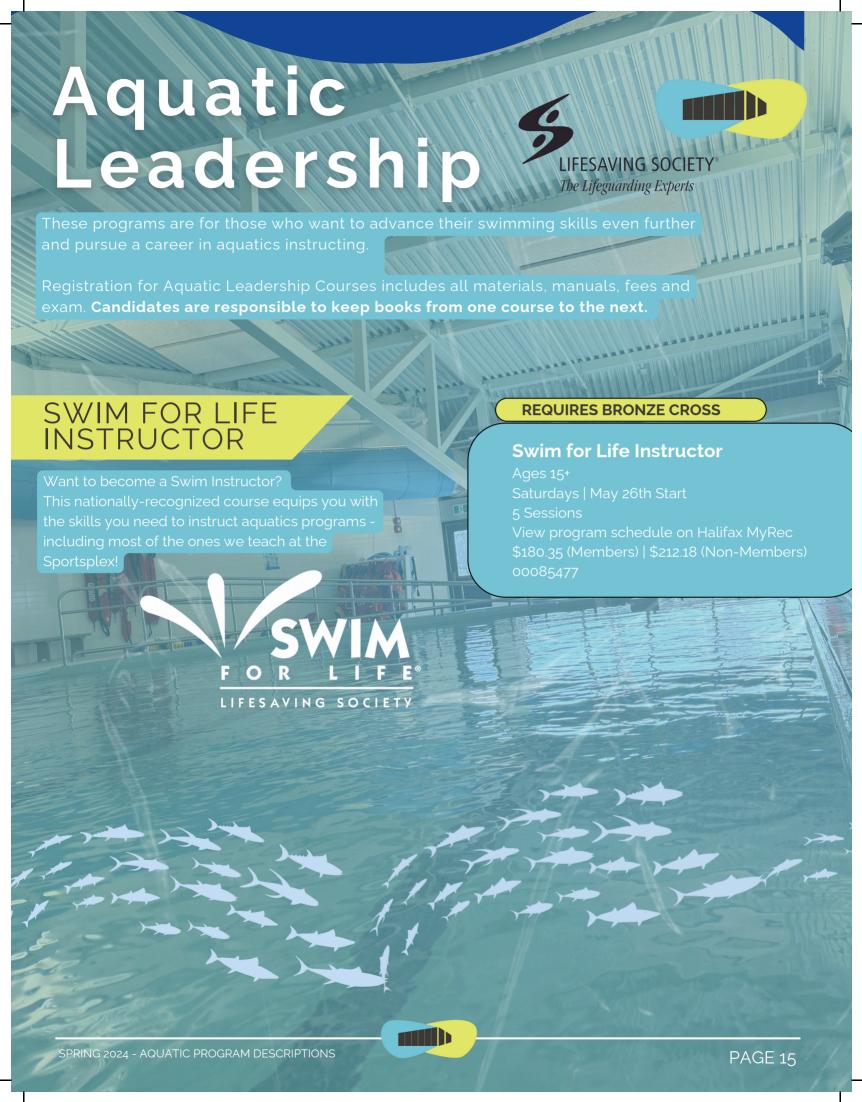

# Aquatic Leadership

Bronze-level classes are for youth swimmers interested in becoming a lifeguard, swim instructor or want to further their aquatic training. These classes are for those who have completed Star Patrol or equivalent.

Registration for Aquatic Leadership Courses includes all materials, manuals, fees and exam. Candidates are responsible to keep books from one course to the next.

# Aquatic Leadership

These programs are for those who want to advance their swimming skills even further and pursue Lifeguarding.

Registration for Aquatic Leadership Courses includes all materials, manuals, fees and exam. Candidates are responsible to keep books from one course to the next.

## NATIONAL LIFEGUARD +OXYGEN ADMINISTRATION

Interested in Lifeguarding? Join us in this nationally-recognized lifeguarding course and learn how to identify hazards, learn airway management, and how to intervene before a scenario becomes lifethreatening.

#### **REQUIRES BRONZE CROSS**

#### **National Lifeguard**

Ages 15+

You must complete ALL sessions on:

May 5th and May 12th

9:00am - 5:00pm

\$216.24 (Members) | \$254.40 (Non-Members)

00085436