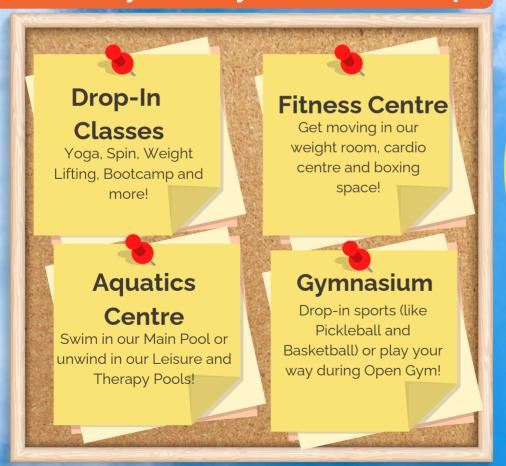

# Free Rec

## AT THE ZATZMAN SPORTSPLEX

These activities are free for everyone. No membership required!

Get out of the cold and take a stroll on our track!

Our walking track is open daily and is **free for non-members on Mondays**, **Wednesdays and Fridays!** 

Just let our Welcome Desk staff know you're here to walk the track!

Join us **every Sunday at 9:30 am** for a free Zumba class!

Zumba incorporates elements of various dance styles, like salsa, merengue, cumbia, reggaeton and hip-hop with fitness movements for a total body workout!

Just visit our Welcome Desk and let them know you're here for Zumba!

Get ready to make a splash!

We offer a free youth swim (ages 12-16) every Friday from 7:30-8:50pm!

75 spaces are available each week, and you must register on Halifax MyRec to reserve one.

Youth (ages 12-15) rule the Gym every **Saturday night from 7-9pm** for free!

75 spaces are available each week, and you must register on Halifax MyRec to reserve one.