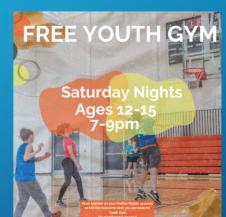

Youth (ages 12-15) rule the Gym every **Saturday night from 7-9pm** for free!

75 spaces are available each week, and you must register on Halifax MyRec to reserve one.