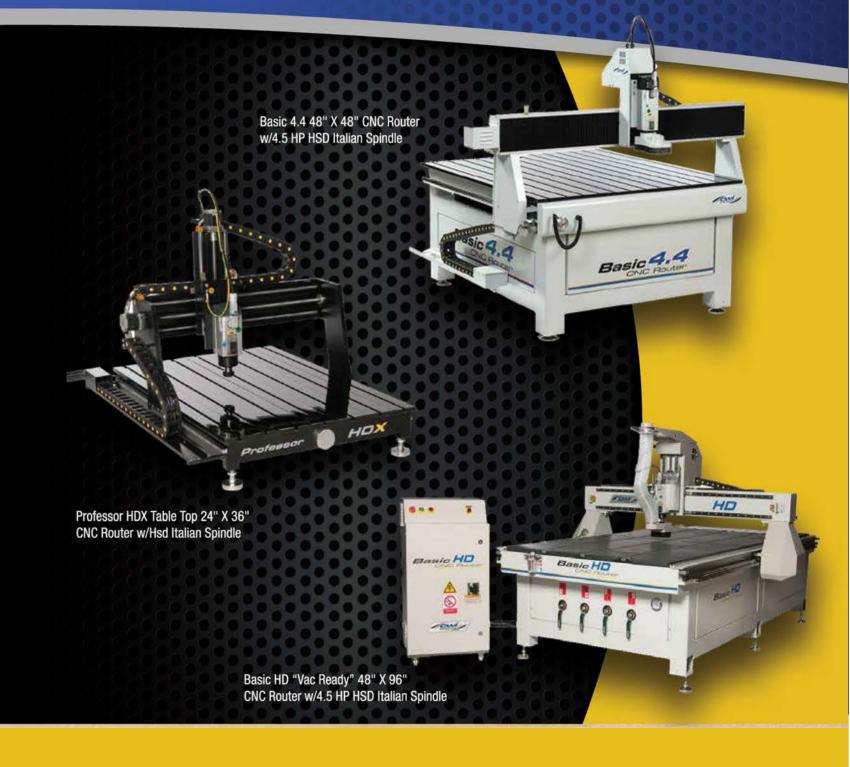

#### Professor CNC Router

Professor 2.2 Table Top 24" X 24" CNC Router w/Bosch Router Spindle

Professor HDX Table Top 24" X 36" CNC Router

w/Hsd Italian Spindle

- · Laser Engraving attachment for Prodigy Series
- . Heavy Duty Machine Stands for Prodigy and Professor Series

Basic 4.4 48" X 48" CNC Router w/4.5 HP HSD Italian Spindle

Basic 4.8 48" X 96" CNC Router w/4.5 HP HSD Italian Spindle

Basic HD "Vac Ready" 48" X 96" CNC Router w/4.5 HP **HSD Italian Spindle** 

Basic HDX "Vac Ready" 48" X 96" CNC Router w/6 HP **HSD Italian Spindle** 

The "Basic" series of CNC Routers are designed to meet the needs of Sign Makers. Educational and light Commercial users with fully welded

heavy steel frames in 4' X 4' and 4' X 8' working areas with black anodized aluminum tables or optional vacuum tables.