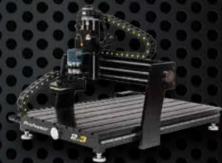

#### Professor CNC Router

Professor 2.2 Table Top 24" X 24" CNC Router w/Bosch Router Spindle

Professor HDX Table Top 24" X 36" CNC Router

w/Hsd Italian Spindle

- · Laser Engraving attachment for Prodigy Series
- . Heavy Duty Machine Stands for Prodigy and Professor Series