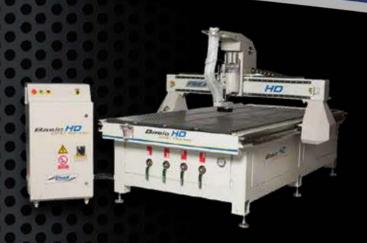

Basic 4.4 48" X 48" CNC Router w/4.5 HP HSD Italian Spindle

Basic 4.8 48" X 96" CNC Router w/4.5 HP HSD Italian Spindle

Basic HD "Vac Ready" 48" X 96" CNC Router w/4.5 HP **HSD Italian Spindle** 

Basic HDX "Vac Ready" 48" X 96" CNC Router w/6 HP **HSD Italian Spindle** 

The "Basic" series of CNC Routers are designed to meet the needs of Sign Makers. Educational and light Commercial users with fully welded

heavy steel frames in 4' X 4' and 4' X 8' working areas with black anodized aluminum tables or optional vacuum tables.