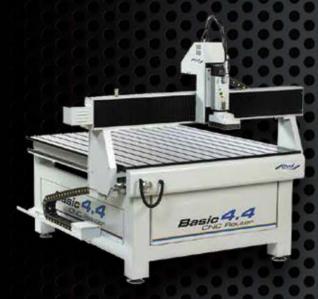

Basic 4.4 48" X 48" CNC Router w/4.5 HP HSD Italian Spindle

Basic 4.8 48" X 96" CNC Router w/4.5 HP HSD Italian Spindle

Basic HD "Vac Ready" 48" X 96" CNC Router w/4.5 HP **HSD Italian Spindle** 

Basic HDX "Vac Ready" 48" X 96" CNC Router w/6 HP **HSD Italian Spindle** 

The "Basic" series of CNC Routers are designed to meet the needs of Sign Makers. Educational and light Commercial users with fully welded

heavy steel frames in 4' X 4' and 4' X 8' working areas with black anodized aluminum tables or optional vacuum tables.