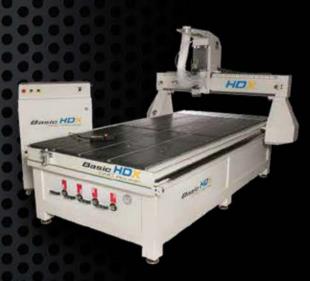

Basic 4.4 48" X 48" CNC Router w/4.5 HP HSD Italian Spindle

Basic 4.8 48" X 96" CNC Router w/4.5 HP HSD Italian Spindle

Basic HD "Vac Ready" 48" X 96" CNC Router w/4.5 HP **HSD Italian Spindle** 

Basic HDX "Vac Ready" 48" X 96" CNC Router w/6 HP **HSD Italian Spindle** 

The "Basic" series of CNC Routers are designed to meet the needs of Sign Makers. Educational and light Commercial users with fully welded

heavy steel frames in 4' X 4' and 4' X 8' working areas with black anodized aluminum tables or optional vacuum tables.