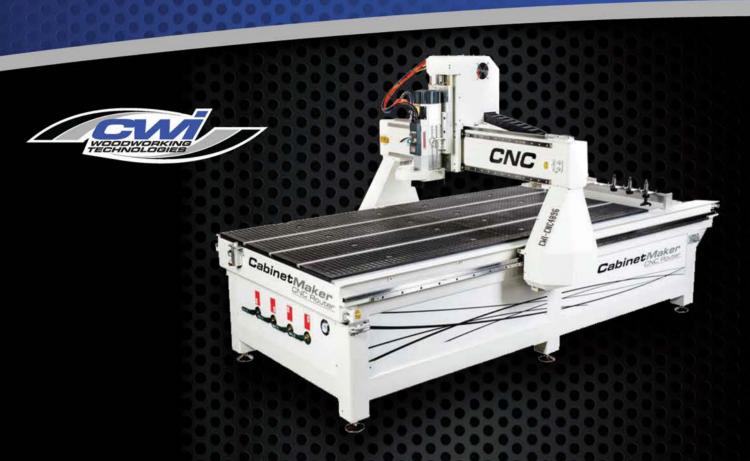

# CabinetMaker

**Production CNC Routers for Industry** 

Performance • Quality • Accuracy • Value

Cabinetmaker 11 HP 4' X 8' CNC Router w/Becker Vac Pump and Automatic Tool Changer Cabinetmaker Series available in the following platforms:

- 4' X 8' w/automatic tool changer
- 5' X 10' w/ Drilling head & Automatic tool changer
- 5' X 10' w/ Drilling head, Automatic tool changer and Automatic Material Unloading
- 5' X 10' w/ Drilling head, Automatic tool changer and Automatic Material Loading/Unloading