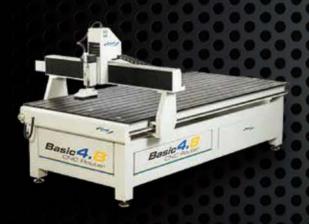

Basic 4.4 48" X 48" CNC Router w/4.5 HP HSD Italian Spindle

Basic 4.8 48" X 96" CNC Router w/4.5 HP HSD Italian Spindle

Basic HD "Vac Ready" 48" X 96" CNC Router w/4.5 HP **HSD Italian Spindle** 

Basic HDX "Vac Ready" 48" X 96" CNC Router w/6 HP **HSD Italian Spindle** 

The "Basic" series of CNC Routers are designed to meet the needs of Sign Makers. Educational and light Commercial users with fully welded

heavy steel frames in 4' X 4' and 4' X 8' working areas with black anodized aluminum tables or optional vacuum tables.