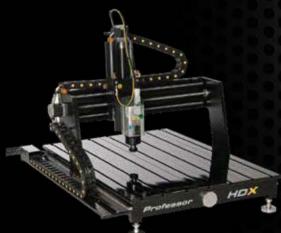

#### Professor CNC Router

Professor 2.2 Table Top 24" X 24" CNC Router w/Bosch Router Spindle

Professor HDX Table Top 24" X 36" CNC Router

w/Hsd Italian Spindle

- · Laser Engraving attachment for Prodigy Series
- . Heavy Duty Machine Stands for Prodigy and Professor Series