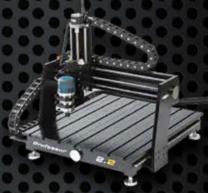

#### Professor CNC Router

Professor 2.2 Table Top 24" X 24" CNC Router w/Bosch Router Spindle

Professor HDX Table Top 24" X 36" CNC Router

w/Hsd Italian Spindle

- · Laser Engraving attachment for Prodigy Series
- . Heavy Duty Machine Stands for Prodigy and Professor Series