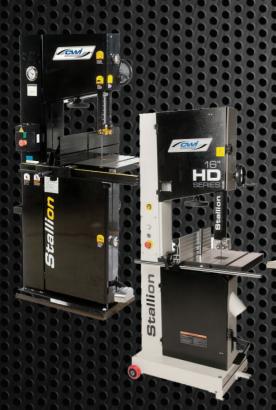

## Scorpion

Jointer/Planers.... **More Features and Performance in Less Shop Space!** 

Stallion Bandsaws More Features.... **More Performance** 

Scorpion Planers and Jointers with stinger Carbide **Helical Heads Outperform** all Competition