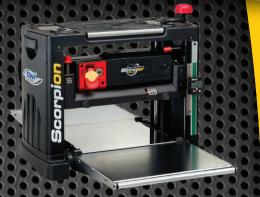

## Classic Machinery

**Extreme Performance – Enduring Quality** 

Stallion Sliding Panel Saws available in 4' 5', and 8' with Single Phase Motors

Scorpion 13" Portable
Thickness Planer with Stinger
Carbide Helical Cutterhead

\*The only true helical portable planer available in North America\*

DustFX Hepa Dust Collection for your Lungs Safety

Rivolver Wood Lathes available in both bench and floor models

Stallion Bandsaw More Features....
More Performance

Scorpion Planers/Jointers with stinger Carbide Helical Heads Outperform all Competition

Router Tables and Shapers.... Robust and Unparalleled Abilities

DARTMOUTH, NS 902-468-1202 MONCTON, NB 506-856-6355 SAINT JOHN, NB 506-652-3620 MOUNT PEARL, NL 709-747-1112