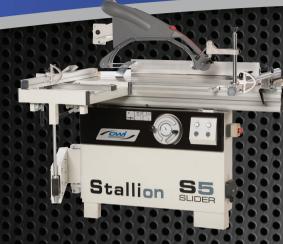

## Classic Machinery

**Extreme Performance – Enduring Quality** 

Stallion Sliding Panel Saws available in 4' 5', and 8' with Single Phase Motors

Scorpion 13" Portable
Thickness Planer with Stinger
Carbide Helical Cutterhead