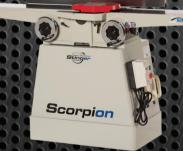

## Classic Machinery

**Extreme Performance – Enduring Quality** 

Stallion Sliding Panel Saws available in 4' 5', and 8' with Single Phase Motors

Scorpion 13" Portable
Thickness Planer with Stinger
Carbide Helical Cutterhead

\*The only true helical portable planer available in North America\*

DustFX Hepa Dust Collection for your Lungs Safety

Rivolver Wood Lathes available in both bench and floor models

Stallion Bandsaw More Features....
More Performance

Scorpion Planers/Jointers with stinger Carbide Helical Heads Outperform all Competition

Router Tables and Shapers.... Robust and Unparalleled Abilities

DARTMOUTH, NS 902-468-1202 MONCTON, NB 506-856-6355 SAINT JOHN, NB 506-652-3620 MOUNT PEARL, NL 709-747-1112