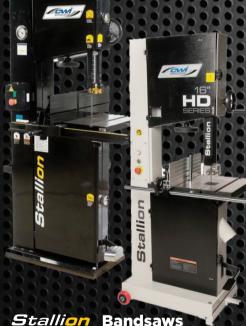

## Classic Machinery

**Extreme Performance – Enduring Quality** 

Stallion Sliding Panel Saws available in 4' 5', and 8' with Single Phase Motors

Scorpion 13" Portable
Thickness Planer with Stinger
Carbide Helical Cutterhead

\*The only true helical portable planer available in North America\*

DustFX Hepa Dust Collection for your Lungs Safety

Rivolver Wood Lathes available in both bench and floor models

Stallion Bandsaw More Features....
More Performance