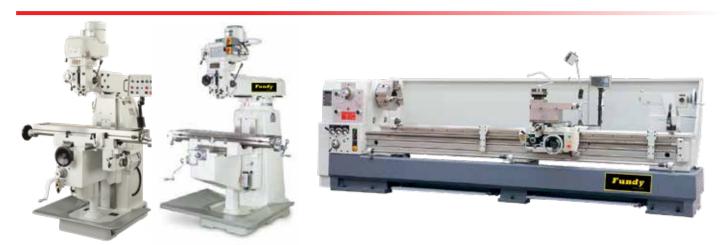

### **Woodworking Machines**

Stellar Industrial is the Exclusive distributor of CWI Woodworking Equipment for Atlantic Canada.

Fundy Machine Sales & Service is a division of Stellar Industrial. Our extensive lines and inventory of woodworking and metalworking equipment, tooling and accessories are sure to satisfy the needs of everyone from the hobbyist to the largest and most modern production facilities.

## **Metalworking Machines**

We have the Largest Stock of Shop Machinery and Tool Accessories In Atlantic Canada.

Call us for a quote on all your machine requirments. Quoted prices include delivery to any destination in the Maritime Provinces.