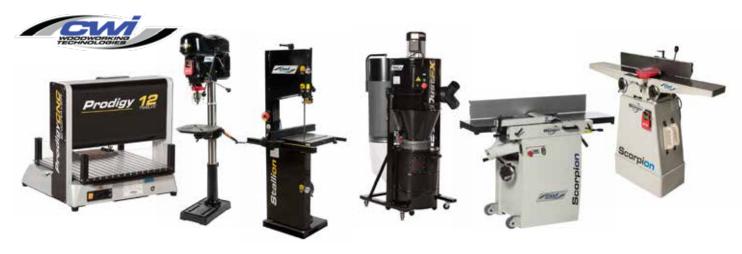

### **Woodworking Machines**

Stellar Industrial is the Exclusive distributor of CWI Woodworking Equipment for Atlantic Canada.

Fundy Machine Sales & Service is a division of Stellar Industrial. Our extensive lines and inventory of woodworking and metalworking equipment, tooling and accessories are sure to satisfy the needs of everyone from the hobbyist to the largest and most modern production facilities.