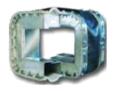

## **Fabric Expansion Joints**

TTL fabric expansion joints are engineered to solve thermal growth and vibration problems in air and flue gas systems. We offer numerous single and multi-layered type fabric materials for a range of temperatures and chemical environments.