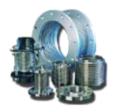

## **Metal Bellows Expansion Joints**

TTL Supply specializes in metal bellows expansion joints. We have access to manufacturing capabilities that allow for the production of single, multi-ply and two ply testable bellows which range in sizes from 3/4" - 144" diameter.