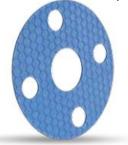

## GYLON EPIX™

The Perfect solution to imperfect flanges.

Style 3504 EPX Aluminosilicate Microsphere

Style 3510 EPX Barium Sulfate

Style 3500 EPX

### IMPROVED LOAD RETENTION

GYLON EPIX™ features a hexagonal surface profile that provides the torque retention and blowout resistance of a thin gasket and the conformability of a thicker gasket.

#### TRUSTED MATERIALS

Made from the same PTFE material as standard GYLON® products it eliminates the need for most customers to qualify the new GYLON EPIX™ products.

- TTL has recently added GYLON EPIX<sup>™</sup> to our product line. GYLON EPIX<sup>™</sup> is a newly developed family of PTFE gaskets.
- Manufactured using a patented, profiled surface based on our proven Fawn, Off-White, and Blue GYLON® to create highly conformable materials for optimum sealing performance.