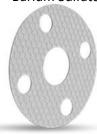

## GYLON EPIX™

The Perfect solution to imperfect flanges.

Style 3504 EPX Aluminosilicate Microsphere

Style 3510 EPX Barium Sulfate

Style 3500 EPX

### IMPROVED LOAD RETENTION

GYLON EPIX™ features a hexagonal surface profile that provides the torque retention and blowout resistance of a thin gasket and the conformability of a thicker gasket.

#### TRUSTED MATERIALS

Made from the same PTFE material as standard GYLON® products it eliminates the need for most customers to qualify the new GYLON EPIX™ products.

- TTL has recently added GYLON EPIX<sup>™</sup> to our product line. GYLON EPIX<sup>™</sup> is a newly developed family of PTFE gaskets.
- Manufactured using a patented, profiled surface based on our proven Fawn, Off-White, and Blue GYLON® to create highly conformable materials for optimum sealing performance.