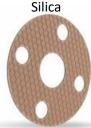

## GYLON EPIX™

The Perfect solution to imperfect flanges.

Style 3504 EPX Aluminosilicate Microsphere

Style 3510 EPX Barium Sulfate

Style 3500 EPX

### IMPROVED LOAD RETENTION

GYLON EPIX™ features a hexagonal surface profile that provides the torque retention and blowout resistance of a thin gasket and the conformability of a thicker gasket.

#### TRUSTED MATERIALS

Made from the same PTFE material as standard GYLON® products it eliminates the need for most customers to qualify the new GYLON EPIX™ products.

- TTL has recently added GYLON EPIX<sup>™</sup> to our product line. GYLON EPIX<sup>™</sup> is a newly developed family of PTFE gaskets.
- Manufactured using a patented, profiled surface based on our proven Fawn, Off-White, and Blue GYLON® to create highly conformable materials for optimum sealing performance.