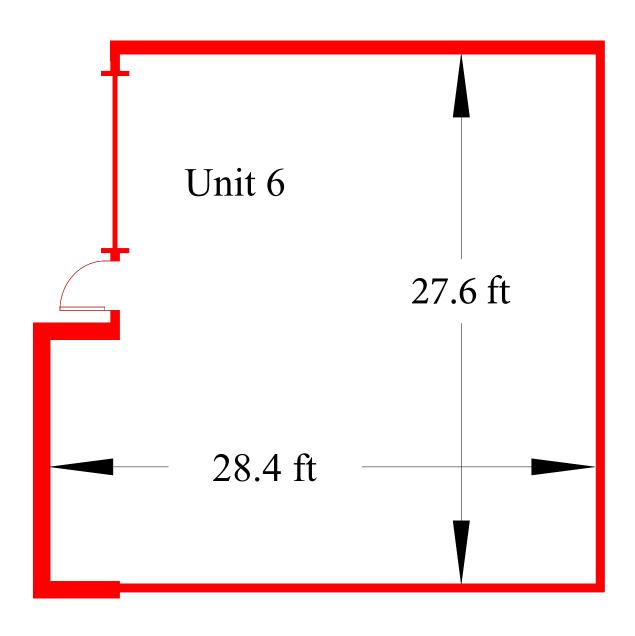

## **LY7ESCYD**

Space Measurement Service

Quality Management System Registered to ISO 9001:2008

This plan has been prepared in conjunction with a space certificate to illustrate the layout of the space. If it is to be utilised for space planning or for construction purposes all measurements should be verified on site.

## Space Certificate

We hereby certify that the space outlined in red on the reverse side of this Certificate and known as Unit 6, 275 Rocky Lake Drive, Bedford Trade Mart, Bedford, Nova Scotia has been measured in accordance with the Building Owners and Managers Association (BOMA) / Society of Industrial and Office Realtors (SIOR) Standard Method of Measurement (Method A) for industrial space currently in force at the date hereof and has an Occupant Area of 777 square feet and a Rentable Area of 780 square feet.