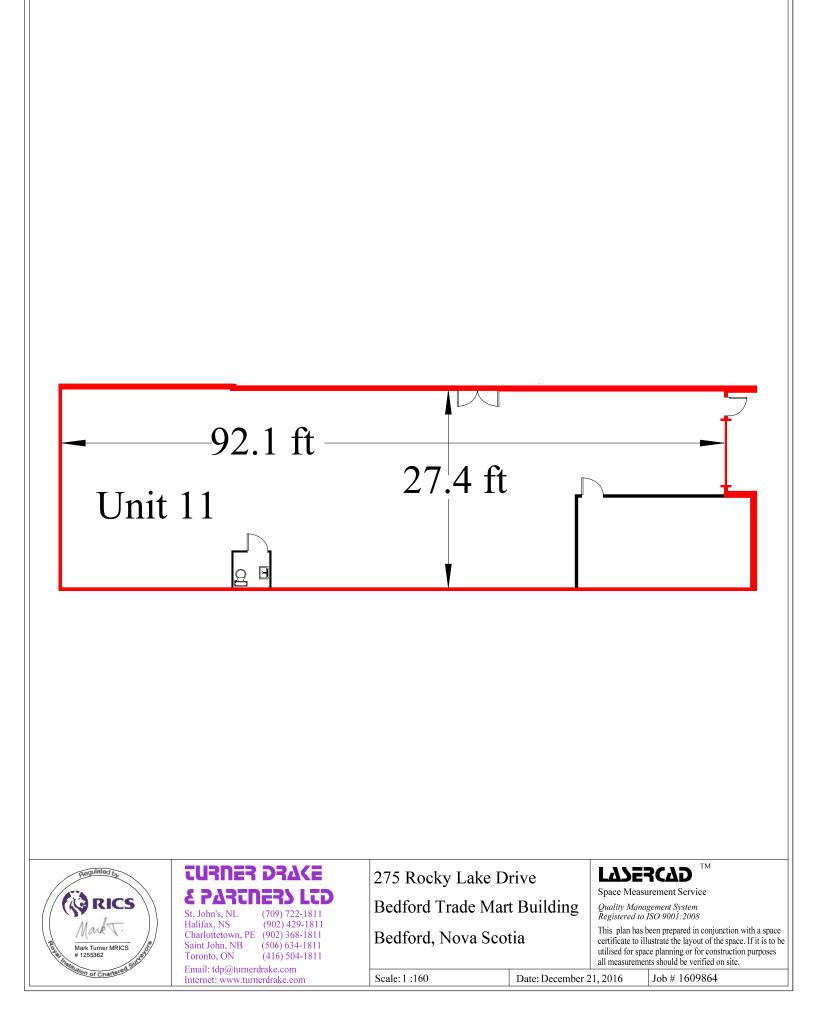

## Space Certificate

We hereby certify that the space outlined in red on the reverse side of this Certificate and known as Unit 11, 275 Rocky Lake Drive, Bedford Trade Mart, Bedford, Nova Scotia has been measured in accordance with the Building Owners and Managers Association (BOMA) / Society of Industrial and Office Realtors (SIOR) Standard Method of Measurement (Method A) for industrial space currently in force at the date hereof and has an Occupant Area of 2,650 square feet and a Rentable Area of 2,661 square feet.