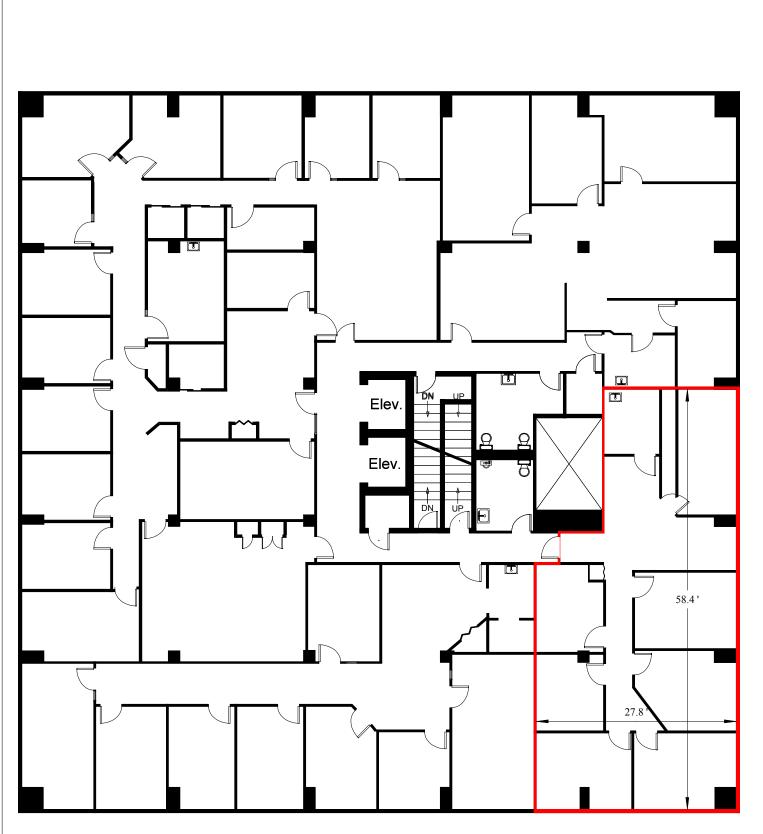

## **LYZESCYD** IN

Space Measurement Service

Registered to ISO 9001:2015 Regulated by RICS

This plan has been prepared in conjunction with a space certificate to illustrate the layout of the space. If it is to be utilised for space planning or for construction purposes all measurements should be verified on site.

Scale: 1:160 Date: 18 November 2019 Job # 1913613

## Space Certificate

We hereby certify that the space outlined in red on the reverse side of this Certificate and known as Suite # 601, Sixth Floor, 1496 Bedford Highway, Bedford, Nova Scotia has been measured in accordance with the Building Owners and Managers Association (BOMA) Standard Method of Measurement for office space currently in force at the date hereof and has a Usable Area of 1,428 square feet and a Rentable Area of 1,669 square feet.