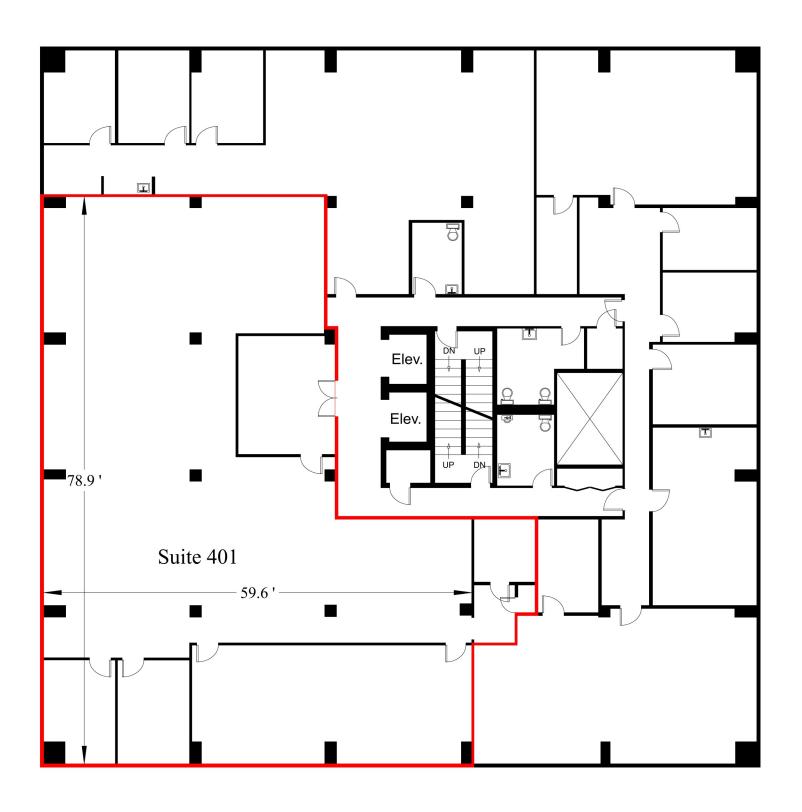

## E PARTNERS LTD

Registered to ISO 9001

Phone: 800-567-3033 Email: tdp@turnerdrake.com Web: www.turnerdrake.com Suite 401

4th Floor

Bedford Tower

1496 Bedford Highway

Bedford, Nova Scotia

Area: 4,708 ft.<sup>2</sup> Rentable Area

## Space Certificate

space and has a Usable Area of 3,977 square feet and a Rentable Area of 4,708 Square Feet. Scotia known as Suite 401, Fourth Floor, Bedford Tower, 1496 Bedford Highway, Bedford, Nova Association (BOMA) 2017 Standard Method of Measurement (Legacy Method A) for office We hereby certify that the space outlined in red on the reverse side of this Certificate and has been measured in accordance with the Building Owners and Managers