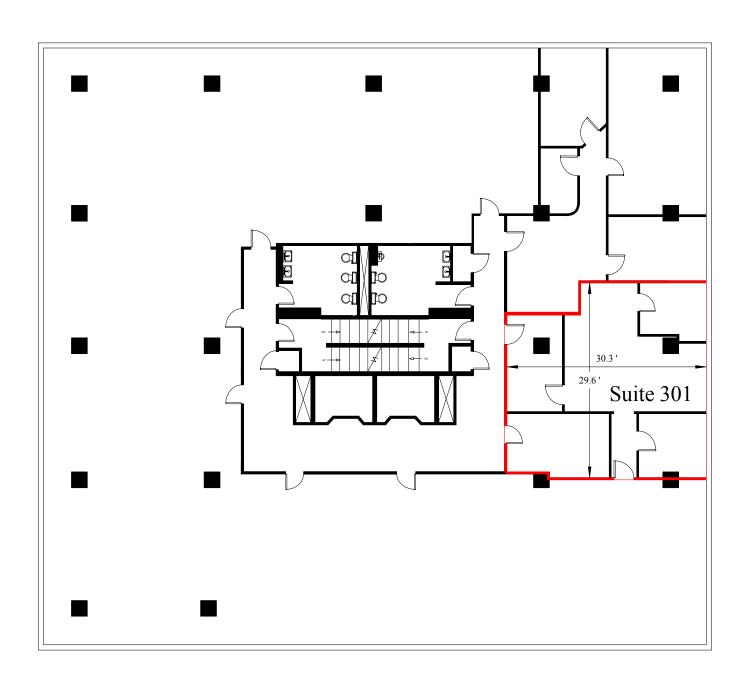

## **LAZESCAD**

Space Measurement Service

Registered to ISO 9001:2015 Regulated by RICS

This plan has been prepared in conjunction with a space certificate to illustrate the layout of the space. If it is to be utilised for space planning or for construction purposes all measurements should be verified on site.

Scale: 1:175 Date: 27th May 2020 Job # 2013942

## Space Certificate

We hereby certify that the space outlined in red on the reverse side of this Certificate and known as Suite 301, Third Floor, Sun Tower, 1550 Bedford Highway, Bedford, Nova Scotia has been measured in accordance with the Building Owners and Managers Association (BOMA) 1996 Standard Method of Measurement for office space and has a Usable Area of 849 and a Rentable Area of 982 square feet.