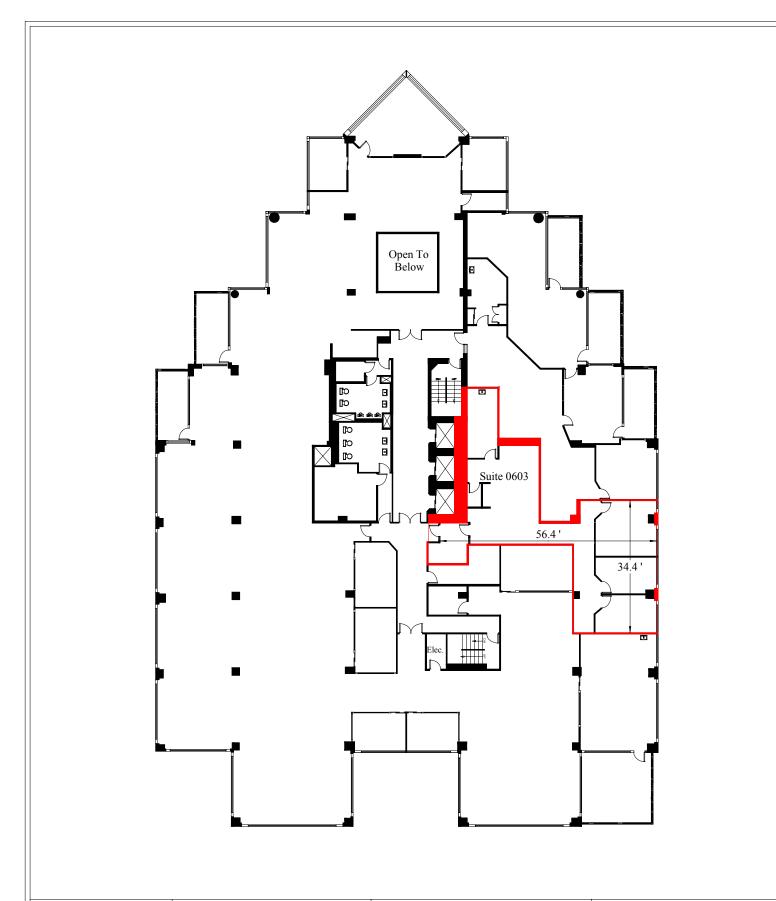

## **LY7ESCYD**

Space Measurement Service

Registered to ISO 9001:2015 Regulated by RICS

This plan has been prepared in conjunction with a space certificate to illustrate the layout of the space. If it is to be utilised for space planning or for construction purposes all measurements should be verified on site.

Scale: 1:300 Date: June 20th, 2018 Job # 1811932

## Space Certificate

We hereby certify that the space outlined in red on the reverse side of this Certificate and known as Suite #0603, Sixth Floor, Summit Place, 1601 Lower Water Street, Halifax, Nova Scotia has been measured in accordance with the Building Owners and Managers Association (BOMA) Standard Method of Measurement (Legacy Method A) for office space currently in force at the date hereof and has an Occupant Area of 1,524 square feet and a Reallocated Rentable Area of 1,824 square feet.