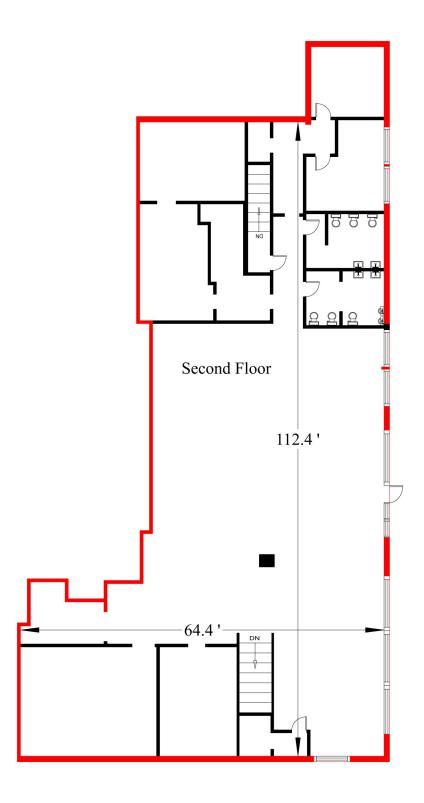

E PARTNERS LTD

Registered to ISO 9001

Phone: 800-567-3033 Email: tdp@turnerdrake.com Web: www.turnerdrake.com Second Floor

1552 Bedford Highway

Bedford, Nova Scotia

Area: 5,890 ft.<sup>2</sup> Gross Leasable Area

## Space Certificate

a Gross Leasable Area of 5,890 square feet. accordance with the Building Owners and Managers Association (BOMA) Standard Method of known as Second Floor, 1552 Bedford Highway, Nova Scotia has been measured in We hereby certify that the space outlined in red on the reverse side of this Certificate and Measurement (Legacy Method A) for retail space currently in force at the date hereof and has