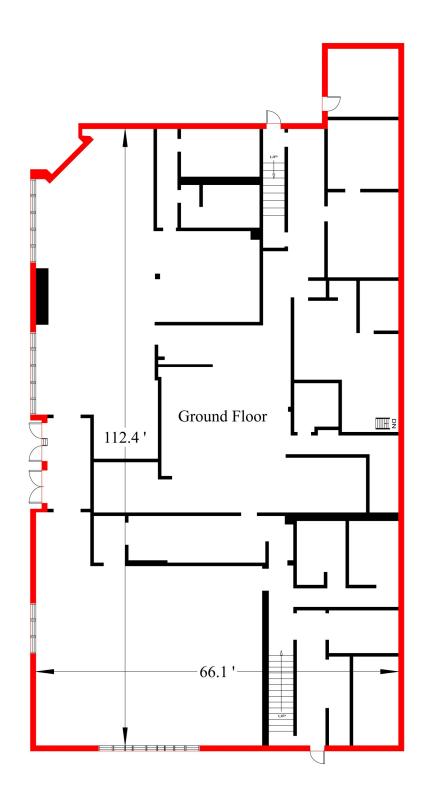

E PARTNERS LTD

Registered to ISO 9001

Phone: 800-567-3033 Email: tdp@turnerdrake.com Web: www.turnerdrake.com Ground Floor

1552 Bedford Highway Bedford, Nova Scotia Area: 7,903 ft.2 Gross Leasable Area

Date: 27<sup>th</sup> December 24

## Space Certificate

a Gross Leasable Area of 7,903 square feet. accordance with the Building Owners and Managers Association (BOMA) Standard Method of known as Ground Floor, 1552 Bedford Highway, Nova Scotia has been measured in We hereby certify that the space outlined in red on the reverse side of this Certificate and Measurement (Legacy Method A) for retail space currently in force at the date hereof and has